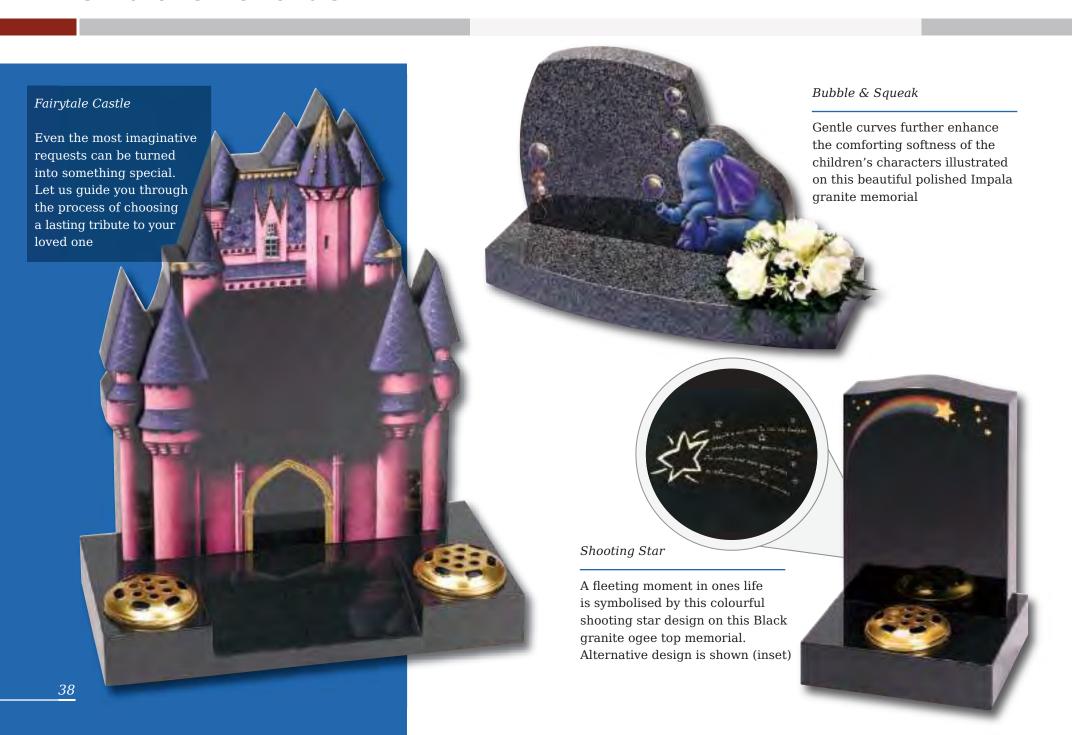

Little Prince Castle

Boys castle, showing an alternative to the fairytale castle which is hand carved to suit the softer, lighter Sera Grey granite

30

| Page 35                     |                                                                                                      |                                            |              |           |  |
|-----------------------------|------------------------------------------------------------------------------------------------------|--------------------------------------------|--------------|-----------|--|
| Page 35                     |                                                                                                      |                                            |              |           |  |
| Lissett                     | Hds 2'0" X 1'8" X 3"<br>Base 3" X 2'0" X 12"                                                         | White Marble                               | All rubbed   | POA       |  |
| Somersby                    | Hds 3'0" X 2'10" X 6"<br>Base 6" X 3'0" X 12"                                                        | White Marble                               | All rubbed   | POA       |  |
| Page 36                     |                                                                                                      |                                            |              |           |  |
| Linthorpe -<br>Carved       | Hds 2'6" X 2'0" X 4"<br>Base 4" X 2'6" X 12"                                                         | Black Granite                              | All polished | £2,025.00 |  |
| Linthorpe -<br>Coloured     | Hds 2'6" X 2'0" X 4"<br>Base 4" X 2'6" X 12"                                                         | Black Granite                              | All polished | £2,445.00 |  |
| Hotham                      | Hds 2'6" X 2'0" X 4"<br>Base 6" X 2'6" X 12" Splayed Centre                                          | Black Granite                              | All polished | £2,025.00 |  |
| Brotherton                  | Hds 2'3" X 1'9" X 3"<br>Base 3" X 2'0" X 12"                                                         | Black Granite                              | All polished | £1,600.00 |  |
| Page 37                     |                                                                                                      |                                            |              |           |  |
| Applegarth                  | Double Heart 1'4" X 2'4" X 2"<br>Base 3" X 2'6" X 1'3"<br>2 Brackets 12" X 4" X 3"                   | South African<br>Dark Grey                 | All polished | £2,000.00 |  |
| Appleton Daisy<br>Chain     | Heart 1'4" X 1'4" X 2"<br>Base 4" X 2'0" X 12"<br>Rest 9 1/4" X 6" Diameter<br>Vase 4" X 6" Diameter | Lavender Blue                              | All polished | £1,375.00 |  |
| Pollington                  | Hds 2'3" X 1'9" X 3"<br>Base 3" X 2'0" X 12"                                                         | Black Granite                              | All polished | £1,760.00 |  |
| Memorial Collec             | tion - Children's                                                                                    |                                            |              |           |  |
| Page 38                     |                                                                                                      |                                            |              |           |  |
| Fairytale Castle            | Hds 2'3" X 1'9" X 3"<br>Base 3" X 2'0" X 12" Splayed Centre                                          | Black Granite                              | All polished | £2,725.00 |  |
| Bubble and<br>Squeak        | Hds 1'4" X 2'0" X 3"<br>Base 3" X 2'6" X 12"                                                         | Impala Grey -<br>Ask about<br>availability | All polished | £1,475.00 |  |
| Shooting Star -<br>COLOURED | Hds 1'3" X 11" X 3"<br>Base 3" X 12" X 10"                                                           | Black Granite                              | All polished | £1,000.00 |  |