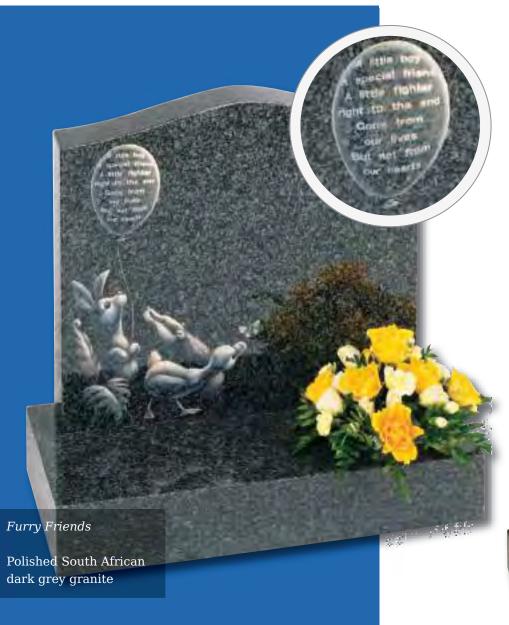

| Shooting Star -<br>POEM | Hds 1'3" X 11" X 3"<br>Base 3" X 12" X 10"                                | Black Granite                            | All polished                 | £900.00                |
|-------------------------|---------------------------------------------------------------------------|------------------------------------------|------------------------------|------------------------|
| Page 39                 |                                                                           |                                          |                              |                        |
| Big Teddy               | Hds 1'9" X 1'4" X 3"<br>Base 3" X 2'0" X 12" Splayed Centre               | Balmoral Red<br>Black Granite            | All polished<br>All polished | £1,500.00<br>£1,325.00 |
| Fairy Alphabet          | Hds 2'3" X 1'9" X 3" with Chamfer<br>Base 3" X 2'0" X 12"                 | Black Granite<br>Indian Red              | All polished<br>All polished | £1,450.00<br>£1,625.00 |
| Little Prince<br>Castle | Hds 2'3" X 1'9" X 3"<br>Base 3" X 2'0" X 12" Splayed Centre               | Sera Grey                                | All polished                 | £3,000.00              |
| Page 40                 |                                                                           |                                          |                              |                        |
| Furry Friends           | Hds 1'7" High X 1'9" X 3"<br>Base 4" X 2'0" X 12"                         | South African<br>Dark Grey               | All polished                 | £1,375.00              |
|                         |                                                                           |                                          | Includes letter              | ing in balloon         |
| Sweet Dreams            | Hds 2'0" X 1'5" X 3"<br>Base 3" X 1'6" X 12"                              | Chinese Dark<br>Grey                     | All polished                 | £1,075.00              |
| Make a Wish             | Hds 1'9" X 1'4" X 3"<br>Base 3" X 1'8" X 10"                              | Black Granite                            | All polished                 | £1,075.00              |
| Page 41                 |                                                                           |                                          |                              |                        |
| Tumbling Ted            | Teddy 1'3" X 12" X 2 1/2"<br>Book 11" X 1'1" X 4"<br>Base 3" X 2'6" X 12" | Black Granite<br>Chinese Wine<br>Granite | All polished<br>All polished | £1,625.00<br>£1,400.00 |
| Bentley                 | Hds 1'9" X 1'6" X 2"<br>Base 2" X 1'8" X 10" Shaped                       | Blue Pearl                               | Other                        | £1,175.00              |
|                         | Hds 2'3" X 1'9" X 3"<br>Base 3" X 2'0" X 12" Shaped                       | Blue Pearl                               | Other                        | £1,525.00              |
| Fairy Inscription       | Hds 2'3" X 1'9" X 3"<br>Base 3" X 2'0" X 12"                              | Blue Pearl                               | All polished                 | POA                    |
| Page 42                 |                                                                           |                                          |                              |                        |
| Elvington               | Hds 2'3" X 1'9 X 3"<br>Base 3" X 2'6" X 12"<br>Vase 6" X 6" X 6"          | Black Granite                            | All polished                 | £1,785.00              |