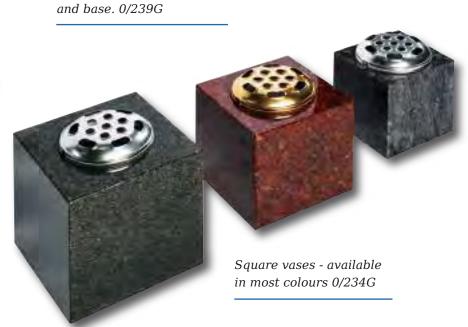

# Desks & Wedges

Lavender Blue granite shaped vase. 0/237G

Lavender Blue granite vase

South African Dark Grey shaped vase. 0/236G

Marble Vase

The cushioned edges to this marble vase create a gentle look

Black granite heart vase 0/232G