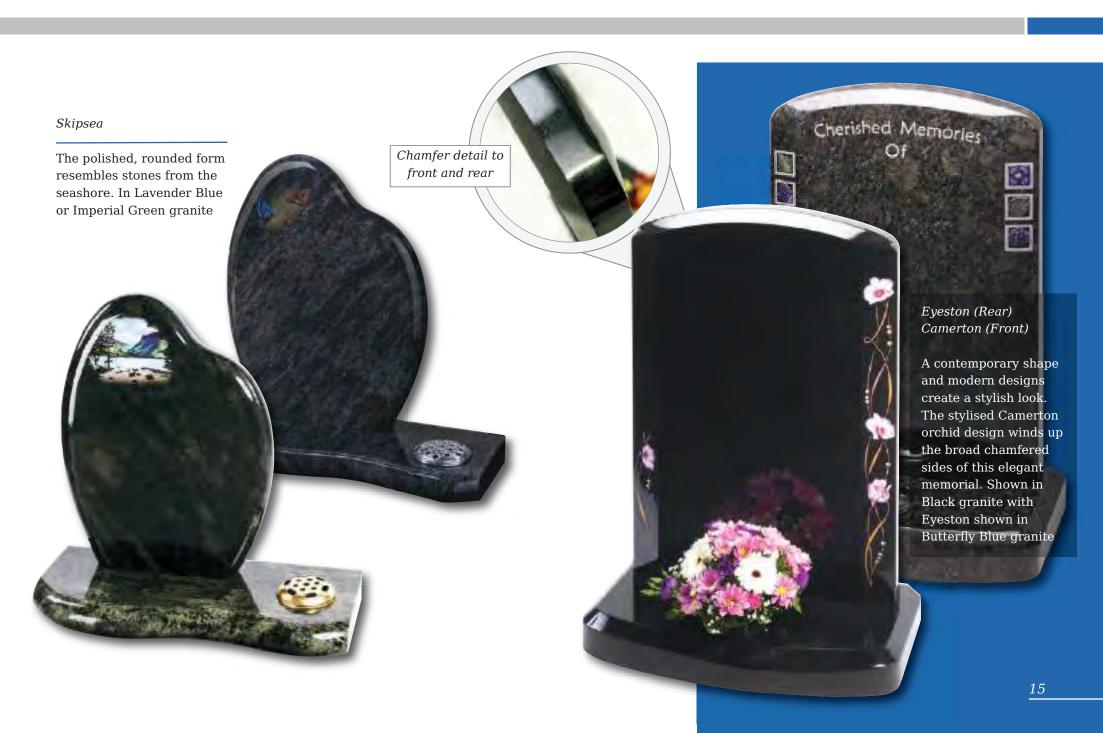

#### Wickersey

This Black granite distinctively shaped memorial features a design of modern contemporary symbolism embracing a brief message of your choice

Crookley