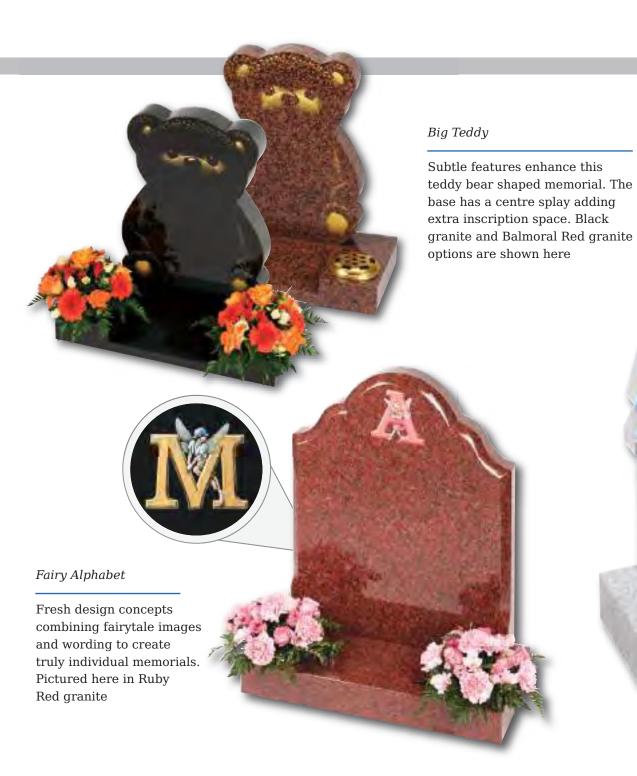

| Shooting Star -<br>POEM | Hds 1'3" X 11" X 3"<br>Base 3" X 12" X 10"                                | Black Granite                            | All polished                 | £900.00                |
|-------------------------|---------------------------------------------------------------------------|------------------------------------------|------------------------------|------------------------|
| Page 39                 |                                                                           |                                          |                              |                        |
| Big Teddy               | Hds 1'9" X 1'4" X 3"<br>Base 3" X 2'0" X 12" Splayed Centre               | Balmoral Red<br>Black Granite            | All polished<br>All polished | £1,500.00<br>£1,325.00 |
| Fairy Alphabet          | Hds 2'3" X 1'9" X 3" with Chamfer<br>Base 3" X 2'0" X 12"                 | Black Granite<br>Indian Red              | All polished<br>All polished | £1,450.00<br>£1,625.00 |
| Little Prince<br>Castle | Hds 2'3" X 1'9" X 3"<br>Base 3" X 2'0" X 12" Splayed Centre               | Sera Grey                                | All polished                 | £3,000.00              |
| Page 40                 |                                                                           |                                          |                              |                        |
| Furry Friends           | Hds 1'7" High X 1'9" X 3"<br>Base 4" X 2'0" X 12"                         | South African<br>Dark Grey               | All polished                 | £1,375.00              |
|                         |                                                                           |                                          | Includes letter              | ing in balloon         |
| Sweet Dreams            | Hds 2'0" X 1'5" X 3"<br>Base 3" X 1'6" X 12"                              | Chinese Dark<br>Grey                     | All polished                 | £1,075.00              |
| Make a Wish             | Hds 1'9" X 1'4" X 3"<br>Base 3" X 1'8" X 10"                              | Black Granite                            | All polished                 | £1,075.00              |
| Page 41                 |                                                                           |                                          |                              |                        |
| Tumbling Ted            | Teddy 1'3" X 12" X 2 1/2"<br>Book 11" X 1'1" X 4"<br>Base 3" X 2'6" X 12" | Black Granite<br>Chinese Wine<br>Granite | All polished<br>All polished | £1,625.00<br>£1,400.00 |
| Bentley                 | Hds 1'9" X 1'6" X 2"<br>Base 2" X 1'8" X 10" Shaped                       | Blue Pearl                               | Other                        | £1,175.00              |
|                         | Hds 2'3" X 1'9" X 3"<br>Base 3" X 2'0" X 12" Shaped                       | Blue Pearl                               | Other                        | £1,525.00              |
| Fairy Inscription       | Hds 2'3" X 1'9" X 3"<br>Base 3" X 2'0" X 12"                              | Blue Pearl                               | All polished                 | POA                    |
| Page 42                 |                                                                           |                                          |                              |                        |
| Elvington               | Hds 2'3" X 1'9 X 3"<br>Base 3" X 2'6" X 12"<br>Vase 6" X 6" X 6"          | Black Granite                            | All polished                 | £1,785.00              |