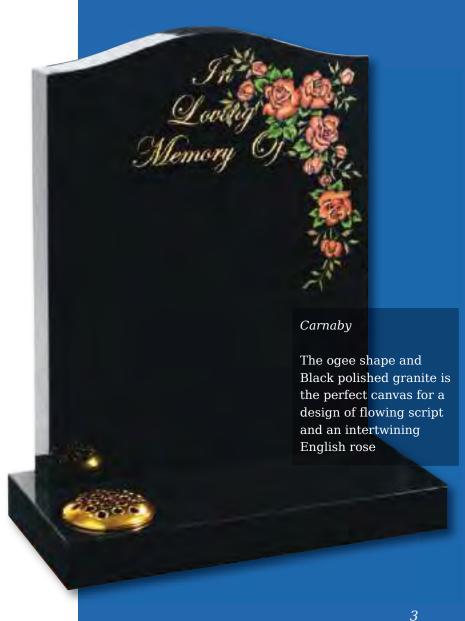

#### Routh

All polished Black granite oblong memorial with an ornate gilded border

Woodmansey

Very popular gold line design shown here on a beautiful Cats Eye or Black granite

Seaton

Classic ogee top with shaded or painted roses on Emerald Pearl granite