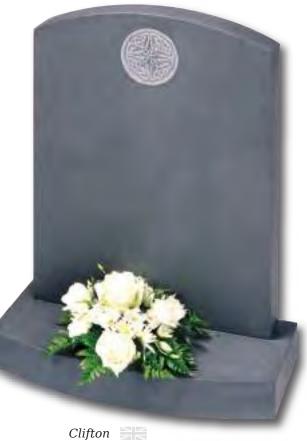

#### Circular Designs (left)

The Clifton, Amplethorpe and Bessingby stones all incorporate a circular, hand carved design. With these stones, any one of the three designs on the left (as well as the designs shown on the stones in these pictures) can be chosen for your headstone. Alternatively we can create a design based on your own ideas