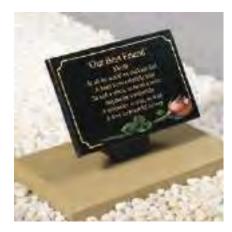

# Kerb Set Options

Compact memorials (shown right) are designed to be placed within the kerb area. These are an ideal and fitting tribute for family, friends or colleagues to convey their message of remembrance in addition to the main memorial

Shown below are a selection of recycled glass and natural stone chippings perfect for complimenting any kerb set

Rosebud Tablet

A permanent 'card' on which to inscribe a farewell message

Wedge

In Black granite offering a larger inscription area

Upright Book

Contoured front and back in Cathay Light Grey granite

Heart

Rounded edges give a cushioned effect to this pedestal mounted Lavender Blue granite plaque

Reclined Book

Elegantly detailed in all polished South African Dark Grey granite