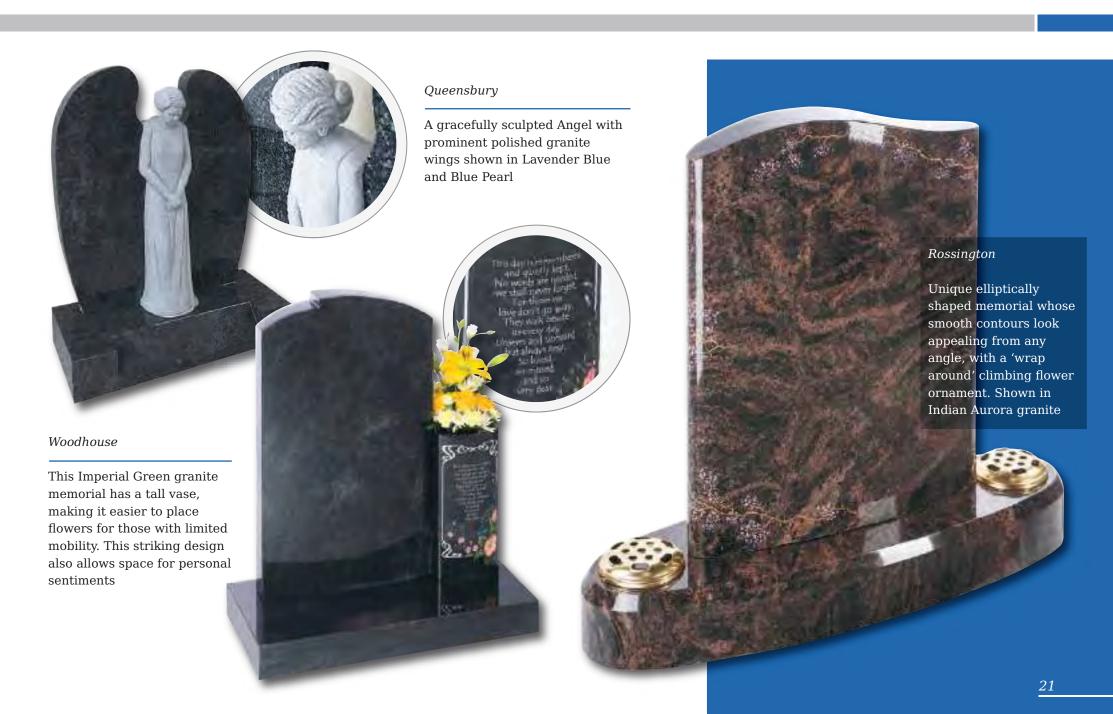

sign of modern contemporary symbolism embracing a brief message of your choice

Crookley





#### Barley

Spiritual reflection with images of The Sacred Heart or The Good Shepherd (Crookley). All polished Black granite





A charming scene adds to the simple beauty of this shaped and chamfered Black granite memorial







#### Kingswood

The bowed profile of this memorial is decorated with a deep carved floral design in Lavender Blue granite



This beautiful Emerald Pearl granite memorial needs only a delicate floral design to add to its soft outline of flowing curves and chamfers

#### Staxton

Distinguished Emerald Pearl granite pillared memorial with heart detail







#### Garrowby

A fresh approach to the classic church window design shown on South African Dark Grey granite









#### Tolingham

A variation on the Levisham. Shown in White Marble with carved rose detail on the base







#### Rolston





# Pitched Edge Lawn Memorials



## Tall Lawn Memorials

# Kinghorn Black granite ogee shaped, large rustic edged headstone on a one-piece dual finished base frames this tranquil scene and provides space for a verse of your choice As you mand upon a share general as the federal has the year food, located as a mighty firstly and has grand majority. the gradient against flower and administrational directions. Remember the 28



#### Elgin

Simple beauty of a dove in flight, timeless symbol of eternal peace on a statuesque large ogee. Shown in Black granite

#### Flinton

A deep blasted Celtic love knot entwined with carved and hand painted wild roses. Combine wi