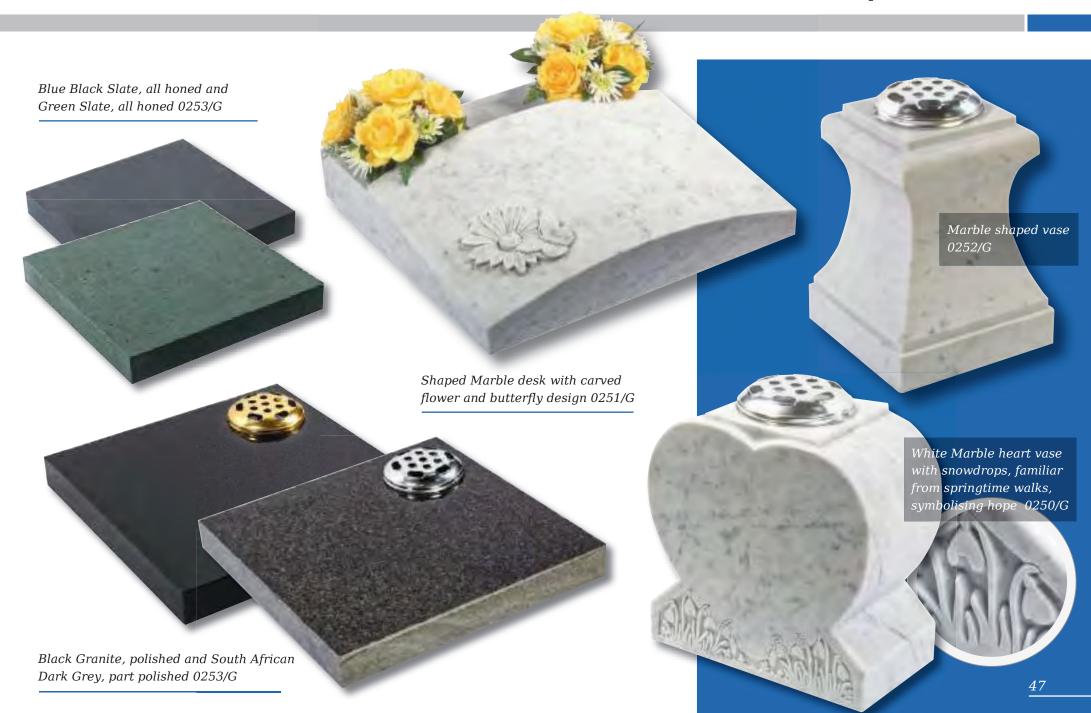

# Desks & Wedges

Lavender Blue granite shaped vase. 0/237G

Lavender Blue granite vase

South African Dark Grey shaped vase. 0/236G

Marble Vase

The cushioned edges to this marble vase create a gentle look

Black granite heart vase 0/232G