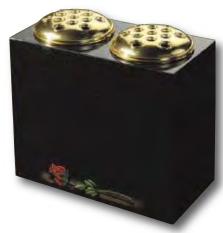

Memorial Designs



Child's Drawing Design

For an extra special touch, we are able to translate a child's own drawing into a personal design suitable for use on a vase, desk or memorial

An example of this is shown at the top of the page. (Original drawing shown right. Design shown on Black granite)

This page showcases a selection of designs created specifically for children's memorials, adding a more personal touch. Our artists are able to take your ideas and help turn them into a poignant and lasting tribute





















# Desks & Wedges









Lavender Blue granite shaped vase. 0/237G



Lavender Blue granite vase



South African Dark Grey shaped vase. 0/236G



Marble Vase

The cushioned edges to this marble vase create a gentle look





Black granite heart vase 0/232G



Black granite Vase with two flower containers and rose design 0/240G





#### Molescroft

Honed Cathay Light Grey memorial with deep rose carving



#### Humbleton

Norman round shape, South African Dark Grey granite. Decorative Celtic lettering in a part honed 'churchyard' finish



This dove of peace is carved from a solid slab of Crown stone with architectural design features and bow fronted base





#### Grindale

A plain carved and uncoloured Celtic design on a Norman round shape. Shown in South African Dark Grey granite with an unpolished honed finish



#### Copley

'Scroll' memorials have been a familiar feature of churchyards for generations. This streamlined version in honed Chinese Rustenburg granite features deeply incised poppy designs to both sides







A classic slate