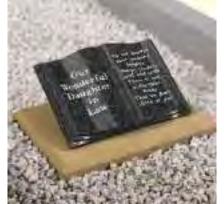

Upright Book

Contoured front and back in Cathay Light Grey granite

Heart

Rounded edges give a cushioned effect to this pedestal mounted Lavender Blue granite plaque

Reclined Book

Elegantly detailed in all polished South African Dark Grey granite