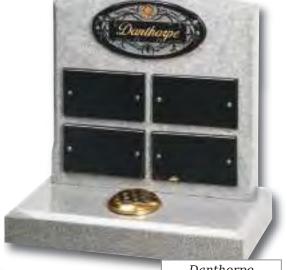

Danthorpe

Innovative lawn memorials with contrasting coloured removable plaques. Additional inscriptions or designs can easily be added without removing the full memorial from the cemetery. Shown in Sera Grey granite with chamfered edges and Lavender Blue granite with Black granite plaques.