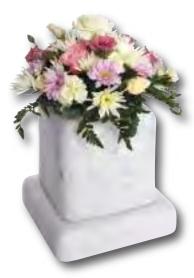

# Desks & Wedges

Lavender Blue granite shaped vase. 0/237G

Lavender Blue granite vase

South African Dark Grey shaped vase. 0/236G

Marble Vase

The cushioned edges to this marble vase create a gentle look

Black granite heart vase 0/232G