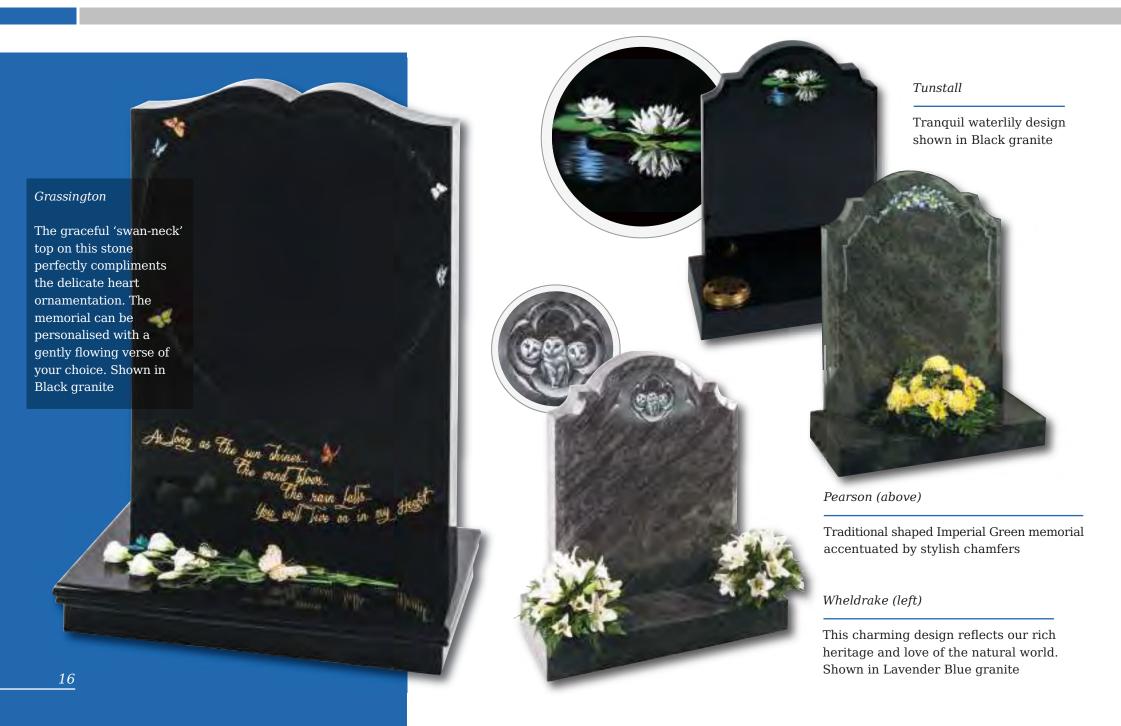

features an entwined rings ornament



Danthorpe



Innovative lawn memorials with contrasting coloured removable plaques. Additional inscriptions or designs can easily be added without removing the full memorial from the cemetery. Shown in Sera Grey granite with chamfered edges and Lavender Blue granite with Black granite plaques.

This concept can work with many of our memorial headstones





#### Wickersey

This Black granite distinctively shaped memorial features a design of modern contemporary symbolism embracing a brief message of your choice

Crookley





#### Barley

Spiritual reflection with images of The Sacred Heart or The Good Shepherd (Crookley). All polished Black granite





A charming scene adds to the simple beauty of this shaped and chamfered Black granite memorial







#### Kingswood

The bowed profile of this memorial is decorated with a deep carved floral design in Lavender Blue granite



This beautiful Emerald Pearl granite memorial needs only a delicate floral design to add to its soft outline of flowing curves and chamfers

#### Staxton

Distinguished Emerald Pearl granite pillared memorial with heart detail







#### Garrowby

A fresh approach to the classic church window design shown on South African Dark Grey granite









#### Tolingham

A variation on the Levisham. Shown in White Marble with carved rose detail on the base







#### Rolston





# Pitched Edge Lawn Memorials



## Tall Lawn Memorials

# Kinghorn Black granite ogee shaped, large rustic edged headstone on a one-piece dual finished base frames this tranquil scene and pr