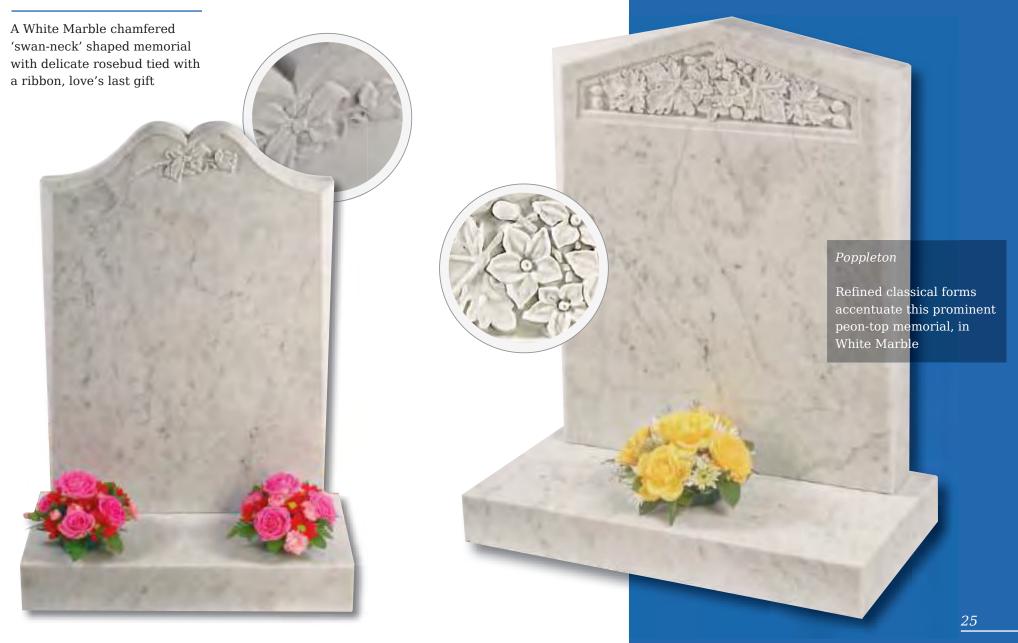

| Page 23         |                                              |                             |                              |                        |
|-----------------|----------------------------------------------|-----------------------------|------------------------------|------------------------|
| Waltham         | Hds 2'6" X 2'0" X 4"<br>Base 4" X 2'6" X 12" | Black Granite               | All polished                 | £2,215.00              |
| Beeford         | Hds 2'6" X 2'3" X 3"<br>Base 4" X 2'6" X 12" | White Marble                | All rubbed                   | РОА                    |
| Horkstow        | Hds 2'6" X 2'3" x 3"<br>Base 4" X 2'6" X 12" | Black Granite               | All polished                 | £2,300.00              |
| Page 24         |                                              |                             |                              |                        |
| Weeton          | Hds 2'6" X 1'9" X 3"<br>Base 3" X 2'0" X 12" | White Marble                | All rubbed                   | РОА                    |
| Flamborough     | Hds 2'3" X 1'9" X 3"<br>Base 3" X 2'0" X 12" | White Marble                | All rubbed                   | POA                    |
| Winestead       | Hds 2'9" X 1'9" X 3"<br>Base 5" X 2'3" X 12" | White Marble                | All rubbed                   | POA                    |
| Page 25         |                                              |                             |                              |                        |
| Rolston         | Hds 2'6" X 1'9" X 3"<br>Base 3" X 2'0" X 12" | White Marble                | All rubbed                   | POA                    |
| Poppleton       | Hds 2'3" X 1'9" X 3"<br>Base 3" X 2'0" X 12" | White Marble                | All rubbed                   | POA                    |
| Memorial Collec | tion - Lawn Memorials - Pitched Edge         |                             |                              |                        |
| Page 26         |                                              |                             |                              |                        |
| Etton           | Hds 2'8" X 2'0" X 4"<br>Base 4" X 2'6" X 12" | Lavender Blue               | Pitched edge                 | £2,830.00              |
| Aysgarth        | Hds 2'3" X 1'9" X 3"<br>Base 3" X 2'0" X 12" | Black Granite               | Pitched edge                 | £1,700.00              |
| Hatfield        | Hds 2'3" X 1'9" X 3"<br>Base 3" X 2'0" X 12" | Black Granite               | Pitched edge                 | £1,885.00              |
| Page 27         |                                              |                             |                              |                        |
| Witham - Roses  | Hds 2'3" X 1'9" X 3"<br>Base 3" X 2'0" X 12" | Indian Red<br>South African | Pitched edge<br>Pitched edge | £1,695.00<br>£1,695.00 |
| at top          |                                              | Dark Grey                   |                              |                        |