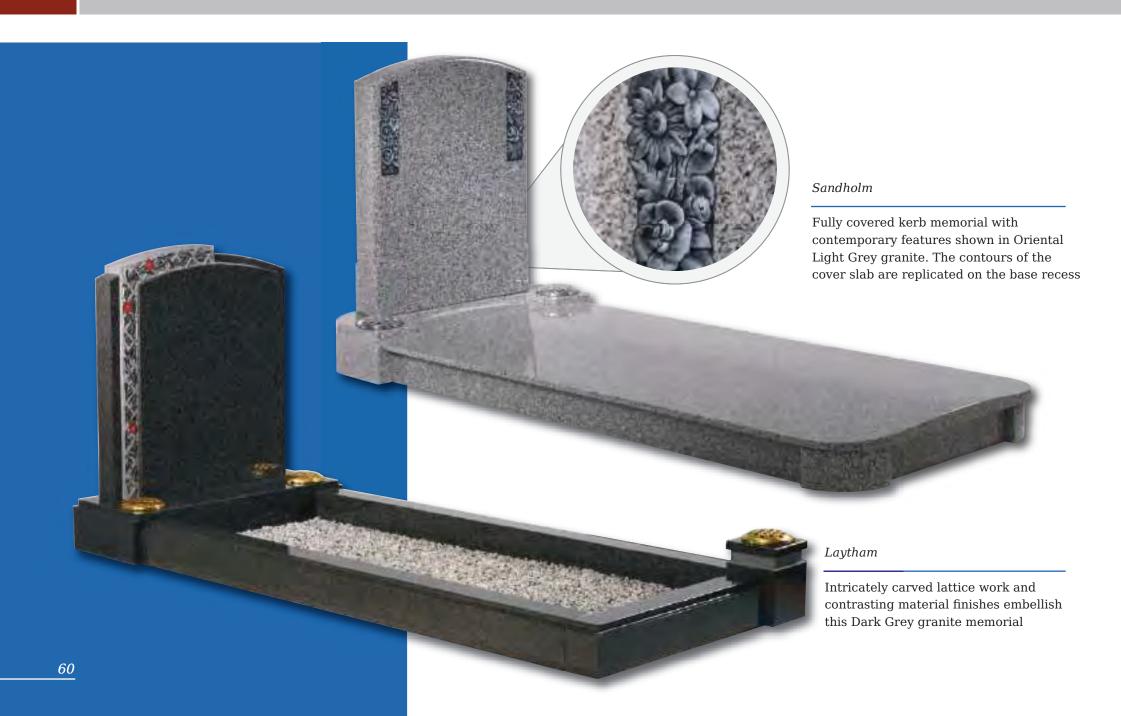

#### Copley

'Scroll' memorials have been a familiar feature of churchyards for generations. This streamlined version in honed Chinese Rustenburg granite features deeply incised poppy designs to both sides