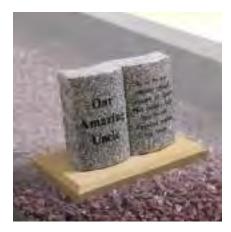

# Books and Scolls

31

# Books and Scrolls

#### Melton

This South African Dark Grey granite book tablet is part polished to give contrast to the stone

#### Cropton

Contemporary version of a traditional scroll memorial in polished Chinese Rustenburg granite. Forget-me-nots in a deep blasted panel adorn both sides

Blue Pearl granite. Classic, highly detailed book adapted for modern fixing requirements