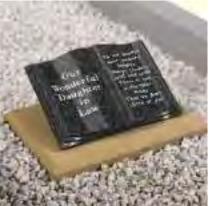

Upright Book

Contoured front and back in Cathay Light Grey granite

Heart

Rounded edges give a cushioned effect to this pedestal mounted Lavender Blue granite plaque

Reclined Book

Elegantly detailed in all polished South African Dark Grey granite