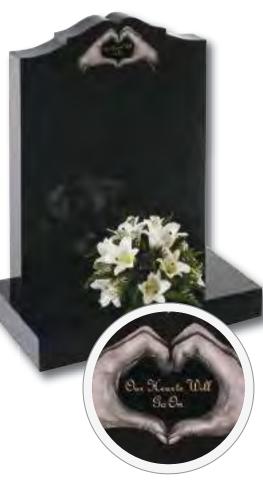

Denby (left)

Floral panels add a new dimension to this original shaped stone, framing the area to be inscribed. Shown in Sera Grey granite







Winterburn

The barrel sides and flowing profile of this compact Black granite set features an entwined rings ornament



Danthorpe



Innovative lawn memorials with contrasting coloured removable plaques. Additional inscriptions or designs can easily be added without removing the full memorial from the cemetery. Shown in Sera Grey granite with chamfered edges and Lavender Blue granite with Black granite plaques.

This concept can work with many of our memorial headstones





#### Wickersey

This Black granite distinctively shaped memorial features a design of modern contemporary symbolism embracing a brief message of your choice

Crookley





#### Barley

Spiritual reflection with images of The Sacred Heart or The Good Shepherd (Crookley). All polished Black granite





A charming scene adds to the simple beauty of this shaped and chamfered Black granite memorial







#### Kingswood

The bowed profile of this memorial is decorated with a deep carved floral design in Lavender Blue granite



This beautiful Emerald Pearl granite memorial needs only a delicate floral design to add to its soft outline of flowing curves and chamfers

#### Staxton

Distinguished Emerald Pearl granite pillared memorial with heart detail







#### Garrowby

A fresh approach to the classic church window design shown on South African Dark Grey granite









#### Tolingham

A variation on the Levisham. Shown in White Marble with carved rose deta