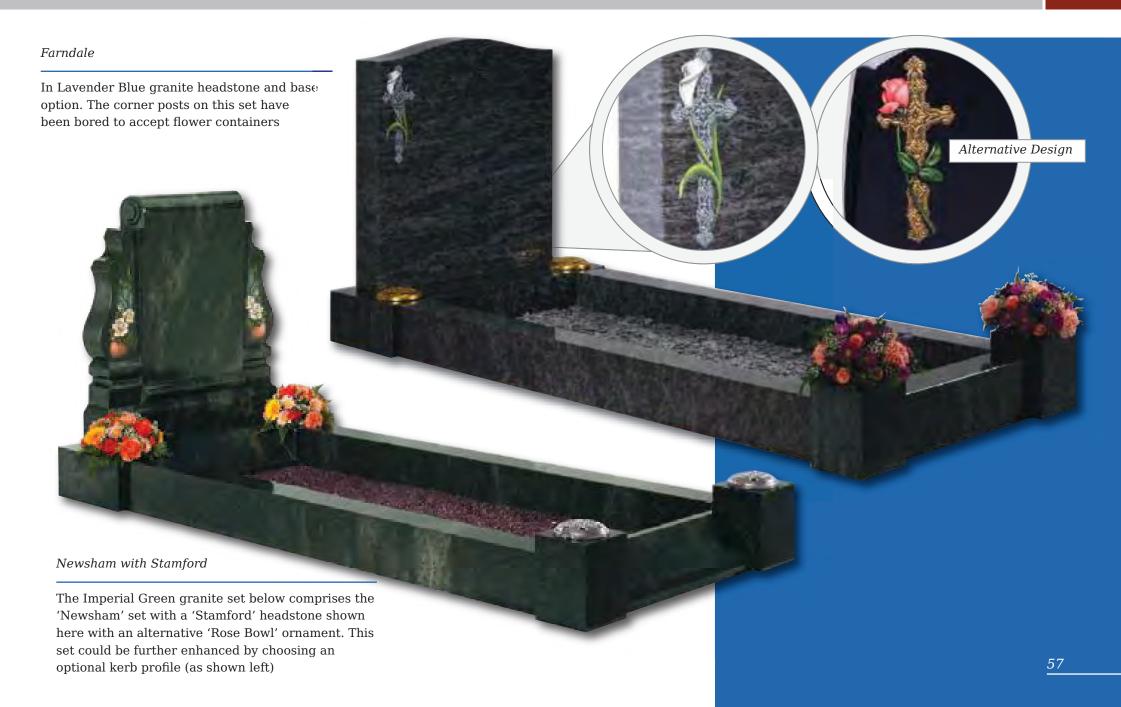

n a familiar feature of churchyards for generations. This streamlined version in honed Chinese Rustenburg granite features deeply incised poppy designs to both sides







A classic slate memorial with Celtic Knot design. UK sourced material







#### Circular Designs (left)

The Clifton, Amplethorpe and Bessingby stones all incorporate a circular, hand carved design. With these stones, any one of the three designs on the left (as well as the designs shown on the stones in these pictures) can be chosen for your headstone. Alternatively we can create a design based on your own ideas





This all honed Dark Grey granite memorial is enhanced by a stylish chamfer and carving

Bessingby \_\_\_\_

Delicate snowdrops are intricately carved in beautiful Portland stone UK sourced material















# Kerb Set Options

Compact memorials (shown right) are designed to be placed within the kerb area. These are an ideal and fitting tribute for family, friends or colleagues to convey their message of remembrance in addition to the main memorial

Shown below are a selection of recycled glass and natural stone chippings perfect for complimenting any kerb set





Rosebud Tablet

A permanent 'card' on which to inscribe a farewell message



Wedge

In Black granite offering a larger inscription area



Upright Book

Contoured front and back in Cathay Light Grey granite



Heart

Rounded edges give a cushioned effect to this pedestal mounted Lavender Blue granite plaque



Reclined Book

Elegantly detailed in all polished South African Dark Grey granite



Please Note:

The York Stone