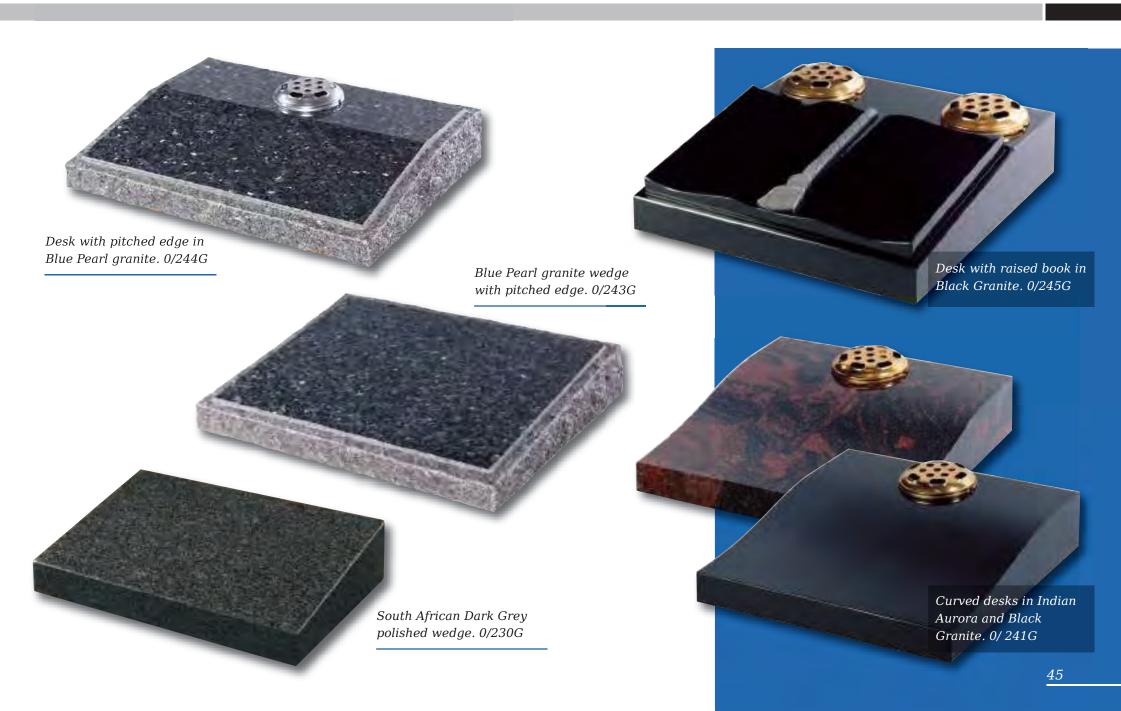

# Desks & Wedges

Lavender Blue granite shaped vase. 0/237G

Lavender Blue granite vase

South African Dark Grey shaped vase. 0/236G

Marble Vase

The cushioned edges to this marble vase create a gentle look

Black granite heart vase 0/232G