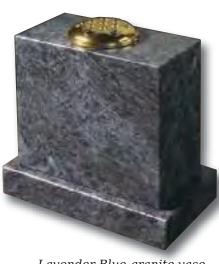

# Desks & Wedges

Lavender Blue granite shaped vase. 0/237G

Lavender Blue granite vase

South African Dark Grey shaped vase. 0/236G

Marble Vase

The cushioned edges to this marble vase create a gentle look

Black granite heart vase 0/232G