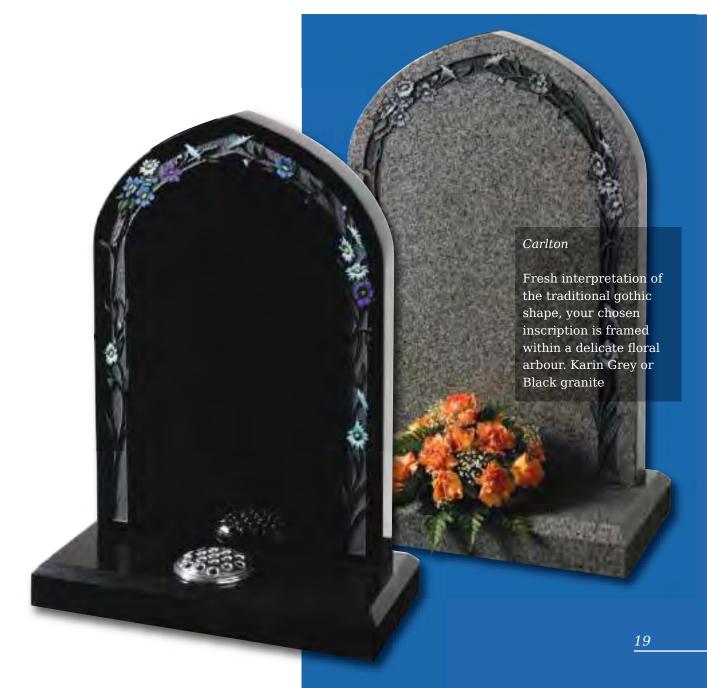

#### Sutton

In Karin Grey granite, this ogee shaped memorial has a simple cross and painted flower in relief

All polished Black granite headstone with striking rambling rose design