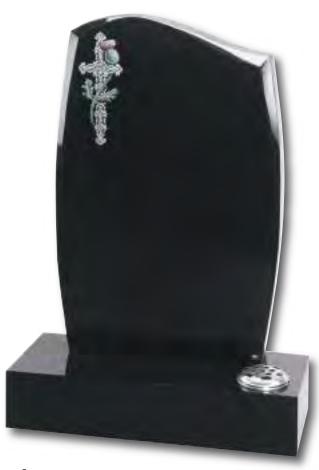

#### Sutton

In Karin Grey granite, this ogee shaped memorial has a simple cross and painted flower in relief

All polished Black granite headstone with striking rambling rose design