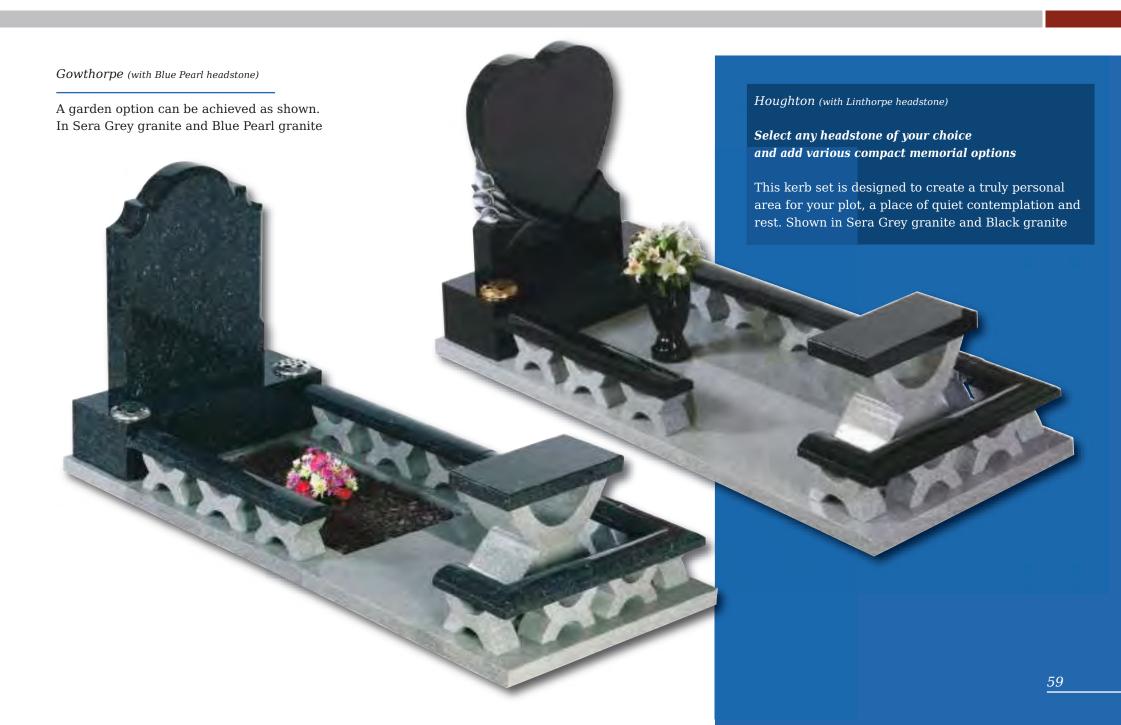

#### Denby (left)

Floral panels add a new dimension to this original shaped stone, framing the area to be inscribed. Shown in Sera Grey granite

Winterburn

The barrel sides and flowing profile of this compact Black granite set features an entwined rings ornament

Danthorpe

Innovative lawn memorials with contrasting coloured removable plaques. Additional inscriptions or designs can easily be added without removing the full memorial from the cemetery. Shown in Sera Grey granite with chamfered edges and Lavender Blue granite with Black granite plaques.