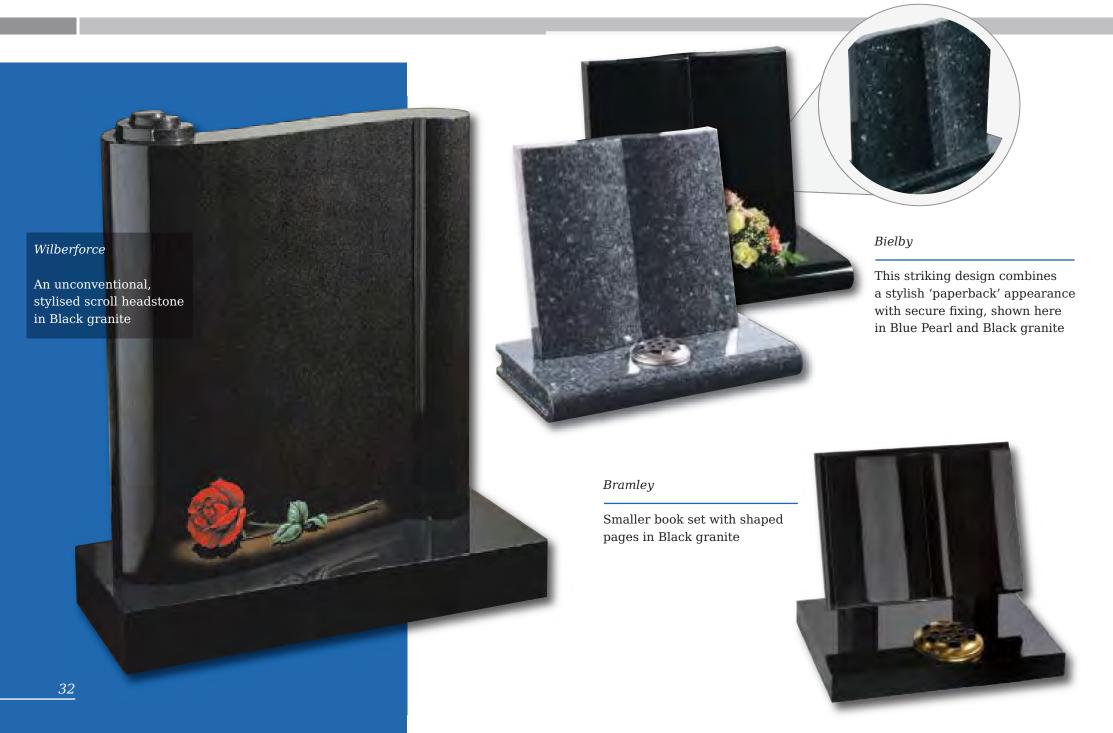

#### Melton

This South African Dark Grey granite book tablet is part polished to give contrast to the stone

#### Cropton

Contemporary version of a traditional scroll memorial in polished Chinese Rustenburg granite. Forget-me-nots in a deep blasted panel adorn both sides

Blue Pearl granite. Classic, highly detailed book adapted for modern fixing requirements

| Bilton                     | Hds 2'6" X 2'4" X 6"<br>Base 4" X 2'6" X 1'2"                                                                                   | Aurora Granite              | All polished                 | £2,775.00              |
|----------------------------|---------------------------------------------------------------------------------------------------------------------------------|-----------------------------|------------------------------|------------------------|
| Page 32                    |                                                                                                                                 |                             |                              |                        |
| Wilberforce                | Hds 2'6" X 2'3" X 6"/4"<br>Base 4" X 2'6" X 12"                                                                                 | Black Granite               | All polished                 | £2,500.00              |
| Bielby                     | Book 1'6" X 1'8" X 6"<br>Base 3" X 2'0" X 1'2"                                                                                  | Black Granite<br>Blue Pearl | All polished<br>All polished | £1,645.00<br>£1,825.00 |
| Bramley                    | Book 12" X 1'4" X 2"<br>Base 2" X 1'6" X 12"<br>Tick Rests 10" X 2" X 5"/2"                                                     | Black Granite               | All polished                 | £1,275.00              |
| Page 33                    |                                                                                                                                 |                             |                              |                        |
| Melton                     | Tablet 1'4" X 1'10" X 2"<br>Base 2" X 2'0" X 1'2"<br>2 Rests 10" X 4" X 3" all Sanded                                           | South African<br>Dark Grey  | Part polished sanded         | £1,300.00              |
| Barmston                   | Book 1'10" X 2'2" X 3"<br>Centre Section 4" X 2'4" X 4"<br>Base 4" X 2'6" X 12"                                                 | Blue Pearl                  | All polished                 | £2,215.00              |
| Cropton                    | Upright Scroll 2'6" X 1'7" X 6"<br>Base 3" X 2'0" X 12"                                                                         | Chinese Dark<br>Grey        | All polished                 | £3,065.00              |
| Page 34                    |                                                                                                                                 |                             |                              |                        |
| Dodworth                   | Dodworth Book 1'4" X 1'10" X 2"<br>Base 3" X 2'0" X 1'3"<br>Tapered Vase 1'2" X 9" X 6"                                         | Star Galaxy                 | All polished                 | £1,625.00              |
| Buxton                     | Book 1'6" X 2'0" X 3"<br>Square Base 3" X 2'4" X 1'3"<br>2 Brackets 12" X 6" X 3"                                               | Black Granite               | All polished                 | £1,500.00              |
| Buxton with<br>Raiser Base | Curved Page, C & T 1'6" X 2'0" X 3"<br>Two Brackets 12" X 6" X 3"<br>Raiser Base 4" X 2'0" X 7"<br>Base 3" X 2'4" X 1'3" Square | Black Granite               | All polished                 | £1,650.00              |
| Page 35                    |                                                                                                                                 |                             |                              |                        |
| Hutton                     | Book 1'6" X 2'0" X 4"<br>Base 4" X 2'4" X 1'3"<br>Bracket 12" X 1'4" X 7"                                                       | White Marble                | All rubbed                   | РОА                    |