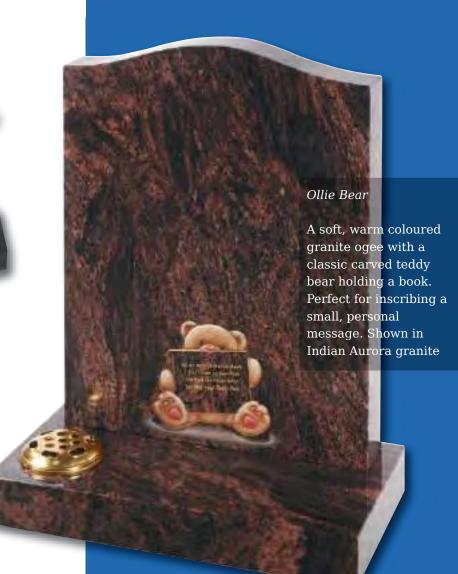

| Page 43                                 |                                                                                              |                     |                    |               |
|-----------------------------------------|----------------------------------------------------------------------------------------------|---------------------|--------------------|---------------|
| Appleton Dora<br>Gingham and<br>friends | Heart 1'4"X1'4"X2"<br>Base 4"X2'0"X12"<br>Rest 9 1/4" X 6" Diameter<br>Vase 4" X 6" Diameter | Black Granite       | All polished       | £1,550.00     |
|                                         |                                                                                              |                     | Please specify w   | hich charact  |
| Ollie Bear                              | Hds 2'3" X 1'9" X 3"<br>Base 3" X 2'0" X 12"                                                 | Aurora Granite      | All polished       | £1,425.00     |
| Page 44                                 |                                                                                              |                     |                    |               |
| Child's Own<br>Drawing                  | Child's Own Drawing                                                                          |                     |                    | POA           |
| Du                                      | ue to every drawing being different,                                                         | we will need to see | the picture to cal | culate a pric |
| Ollie Bear                              | Ollie Bear                                                                                   |                     |                    | POA           |
| Moon and<br>sleeping baby               | Moon and sleeping baby                                                                       |                     |                    | POA           |
| Moon and Bear                           | Moon and Bear (Poem not included                                                             | d)                  |                    | POA           |
| Ballet Bunny                            | Ballet Bunny                                                                                 |                     |                    | POA           |
| Bear with photo frame                   | Bear with photo frame (Photo<br>Plaque not included)                                         |                     |                    | POA           |
| Fairy blowing<br>kisses                 | Fairy blowing kisses                                                                         |                     |                    | POA           |
| Hand and Foot<br>Print                  | Hand and Foot Print                                                                          |                     |                    | POA           |
| Sleeping Cherub                         | Sleeping Cherub                                                                              |                     |                    | POA           |
| Deep Carved<br>Doll                     | Deep Carved Doll                                                                             |                     |                    | POA           |
| Memorial Collect                        | ion - Desks And Wedges                                                                       |                     |                    |               |
| Page 45                                 |                                                                                              |                     |                    |               |
| Pitched Desk<br>(0/244G)                | Splayed Desk 4"/2" X 2'0" X 1'6" wi<br>6"<br>Flat Top and Pitched Margin                     | th Blue Pearl       | Pitched edge       | £975.00       |
| Pitched Wedge<br>(0/243G)               | Wedge 4"/2" X 2'0" X 1'6" with a<br>Pitched Margin                                           | Blue Pearl          | Pitched edge       | £975.00       |