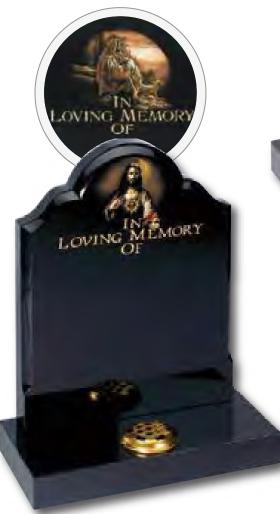

#### Wickersey

This Black granite distinctively shaped memorial features a design of modern contemporary symbolism embracing a brief message of your choice

Crookley

#### Barley

Spiritual reflection with images of The Sacred Heart or The Good Shepherd (Crookley). All polished Black granite

A charming scene adds to the simple beauty of this shaped and chamfered Black granite memorial