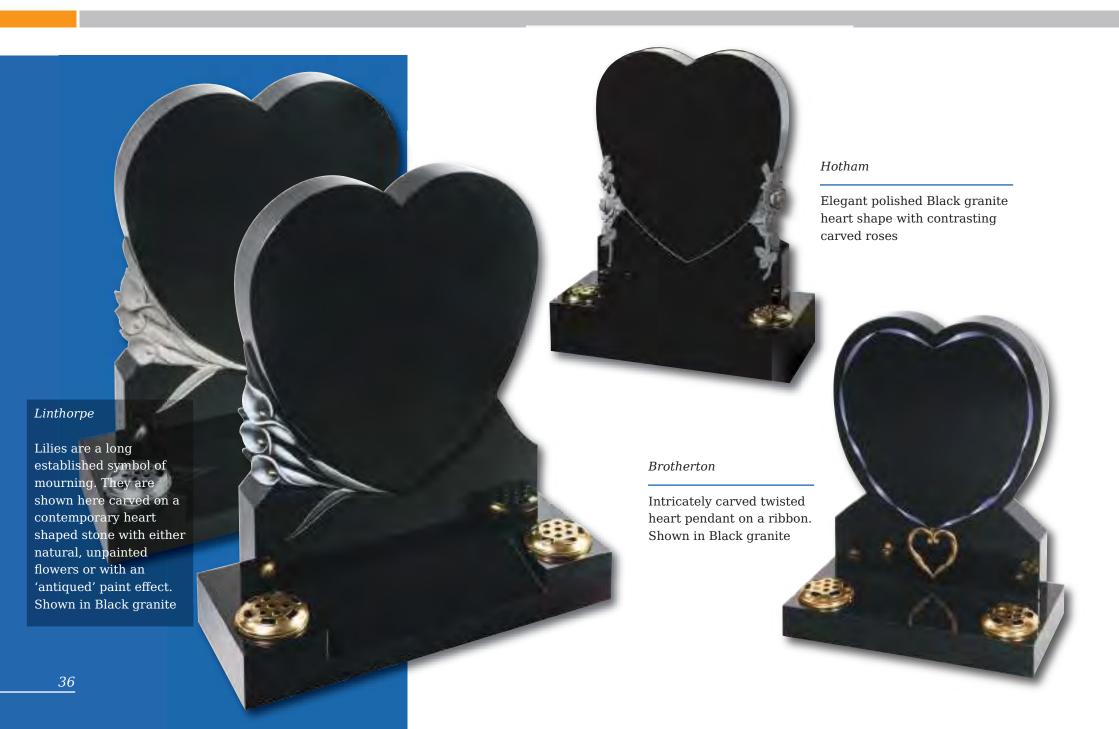

#### Denby (left)

Floral panels add a new dimension to this original shaped stone, framing the area to be inscribed. Shown in Sera Grey granite

Winterburn

The barrel sides and flowing profile of this compact Black granite set features an entwined rings ornament

#### Wickersey

This Black granite distinctively shaped memorial features a design of modern contemporary symbolism embracing a brief message of your choice

Crookley

#### Barley

Spiritual reflection with images of The Sacred Heart or The Good Shepherd (Crookley). All polished Black granite

A charming scene adds to the simple beauty of this shaped and chamfered Black granite memorial

| Page 35                     |                                                                                                      |                                            |              |           |  |
|-----------------------------|------------------------------------------------------------------------------------------------------|--------------------------------------------|--------------|-----------|--|
| Page 35                     |                                                                                                      |                                            |              |           |  |
| Lissett                     | Hds 2'0" X 1'8" X 3"<br>Base 3" X 2'0" X 12"                                                         | White Marble                               | All rubbed   | POA       |  |
| Somersby                    | Hds 3'0" X 2'10" X 6"<br>Base 6" X 3'0" X 12"                                                        | White Marble                               | All rubbed   | POA       |  |
| Page 36                     |                                                                                                      |                                            |              |           |  |
| Linthorpe -<br>Carved       | Hds 2'6" X 2'0" X 4"<br>Base 4" X 2'6" X 12"                                                         | Black Granite                              | All polished | £2,025.00 |  |
| Linthorpe -<br>Coloured     | Hds 2'6" X 2'0" X 4"<br>Base 4" X 2'6" X 12"                                                         | Black Granite                              | All polished | £2,445.00 |  |
| Hotham                      | Hds 2'6" X 2'0" X 4"<br>Base 6" X 2'6" X 12" Splayed Centre                                          | Black Granite                              | All polished | £2,025.00 |  |
| Brotherton                  | Hds 2'3" X 1'9" X 3"<br>Base 3" X 2'0" X 12"                                                         | Black Granite                              | All polished | £1,600.00 |  |
| Page 37                     |                                                                                                      |                                            |              |           |  |
| Applegarth                  | Double Heart 1'4" X 2'4" X 2"<br>Base 3" X 2'6" X 1'3"<br>2 Brackets 12" X 4" X 3"                   | South African<br>Dark Grey                 | All polished | £2,000.00 |  |
| Appleton Daisy<br>Chain     | Heart 1'4" X 1'4" X 2"<br>Base 4" X 2'0" X 12"<br>Rest 9 1/4" X 6" Diameter<br>Vase 4" X 6" Diameter | Lavender Blue                              | All polished | £1,375.00 |  |
| Pollington                  | Hds 2'3" X 1'9" X 3"<br>Base 3" X 2'0" X 12"                                                         | Black Granite                              | All polished | £1,760.00 |  |
| Memorial Collec             | tion - Children's                                                                                    |                                            |              |           |  |
| Page 38                     |                                                                                                      |                                            |              |           |  |
| Fairytale Castle            | Hds 2'3" X 1'9" X 3"<br>Base 3" X 2'0" X 12" Splayed Centre                                          | Black Granite                              | All polished | £2,725.00 |  |
| Bubble and<br>Squeak        | Hds 1'4" X 2'0" X 3"<br>Base 3" X 2'6" X 12"                                                         | Impala Grey -<br>Ask about<br>availability | All polished | £1,475.00 |  |
| Shooting Star -<br>COLOURED | Hds 1'3" X 11" X 3"<br>Base 3" X 12" X 10"                                                           | Black Granite                              | All polished | £1,000.00 |  |