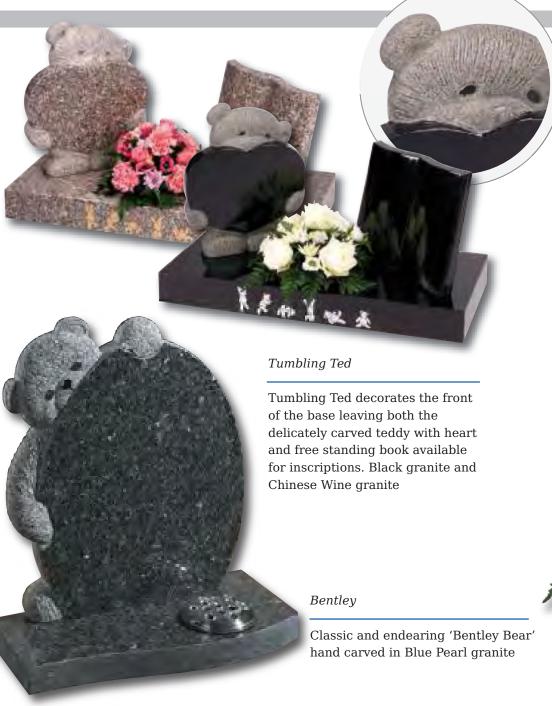

Little Prince Castle

Boys castle, showing an alternative to the fairytale castle which is hand carved to suit the softer, lighter Sera Grey granite

30

#### Appleton

A beautiful Black granite heart shaped memorial with a polished rose bowl vase. Choose from a selection of detailed 'soft toy' character designs