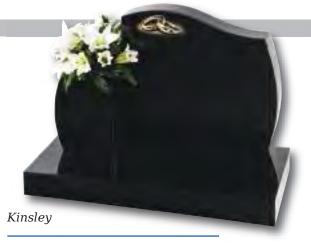

| Roseberry             | Hds 2'3" X 1'9" X 3"                                                                                                           | Black Granite          | All polished      | £1,500.00      |
|-----------------------|--------------------------------------------------------------------------------------------------------------------------------|------------------------|-------------------|----------------|
| Roseberry             | Base 3" X 2'0" X 12"                                                                                                           | Diack Granite          | All polished      | 11,300.00      |
| Denby                 | Hds 2'3" X 1'9" X 3"<br>Base 3" X 2'0" X 12"                                                                                   | Sera Grey              | All polished      | £1,650.00      |
| Elmswell              | Hds 2'3" X 1'9" X 3"<br>Base 3" X 2'0" X 12"                                                                                   | Black Granite          | All polished      | £1,550.00      |
| Eppleworth<br>Animals | Hds 2'3" X 1'9" X 3"<br>Base 3" X 2'0" X 12"                                                                                   | Black Granite<br>Honed | All honed         | £1,500.00      |
|                       |                                                                                                                                | Pleas                  | se state which an | imal is desire |
| Page 10               |                                                                                                                                |                        |                   |                |
| Dunswell              | Hds 2'3" X 1'9" X 3"<br>Base 3" X 2'0" X 12"                                                                                   | Black Granite          | All polished      | £2,115.00      |
| Goathland             | Hds 2'6" X 2'0" X 4"<br>Base 6" X 2'6" X 12" Centre Splayed                                                                    | Black Granite          | All polished      | £2,215.00      |
| Lockington            | Hds 2'3" X 1'9" X 3"<br>Base 3" X 2'0" X 12"                                                                                   | Black Granite          | All polished      | £1,650.00      |
| Photo Plaque          | 80mm x 80mm                                                                                                                    |                        |                   | POA            |
| Page 11               |                                                                                                                                |                        |                   |                |
| Kinsley               | Hds 1'6" X 1'8" X 3"<br>Base 3" X 2'6" X 12"<br>Vase 10" X 8" X 6" With 1 Barrel Side                                          | Black Granite          | All polished      | £1,375.00      |
| Winterburn            | Hds 2'3" X 1'9" X 3" Base 3"X 2'0" X 12" 1 Oval Tablet 10mm X 12" X 6", 2 Square Tablets 10mm X 1'6 1/4" X 7 1/2"              | Lavender Blue          | All polished      | £1,300.00      |
| Hazelwood             | Hds 2'3" X 1'9" X 3" Base 3"X 2'0" X 12" With Chamfer 1 Oval Tablet 10mm X 12" X 6", 2 Square Tablets 10mm X 1'6 1/4" X 7 1/2" | Sera Grey              | All polished      | £1,350.00      |
| Danthorpe             | Hds 1'9" X 1'9" X 3" Base 3" X 2'0" X 12" with Chamfer 1 Oval Tablet 10mm X 12"X 6", 4 Square Tablets 10mm X 8 3/4" X 5"       | Sera Grey              | All polished      | £1,350.00      |