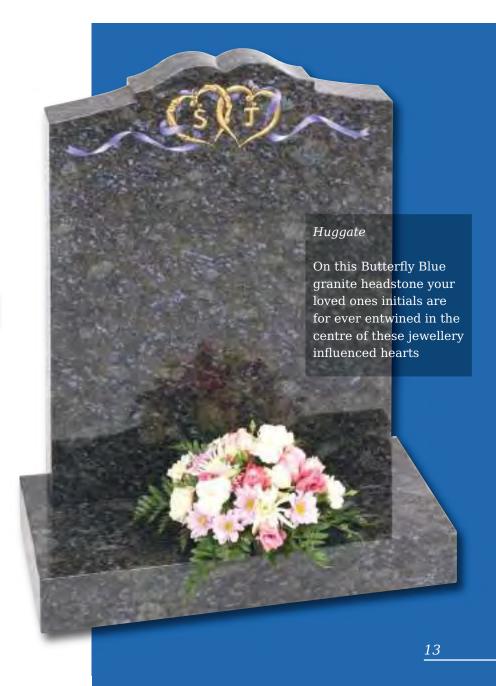

rey granite







Winterburn

The barrel sides and flowing profile of this compact Black granite set features an entwined rings ornament



Danthorpe



Innovative lawn memorials with contrasting coloured removable plaques. Additional inscriptions or designs can easily be added without removing the full memorial from the cemetery. Shown in Sera Grey granite with chamfered edges and Lavender Blue granite with Black granite plaques.

This concept can work with many of our memorial headstones





#### Wickersey

This Black granite distinctively shaped memorial features a design of modern contemporary symbolism embracing a brief message of your choice

Crookley





#### Barley

Spiritual reflection with images of The Sacred Heart or The Good Shepherd (Crookley). All polished Black granite





A charming scene adds to the simple beauty of this shaped and chamfered Black granite memorial







#### Kingswood

The bowed profile of this memorial is decorated with a deep carved floral design in Lavender Blue granite



This beautiful Emerald Pearl granite memorial needs only a delicate floral design to add to its soft outline of flowing curves and chamfers

#### Staxton

Distinguished Emerald Pearl granite pillared memorial with heart detail







#### Garrowby

A fresh approach to the classic church window design shown on South African Dark Grey granite









#### Tolingham

A variation on the Levisham. Shown in White Marble with carved rose detail on the base







#### Rolston





# Pitched Edge Lawn Memorials



## Tall Lawn Memorials

# Kinghorn Black granite ogee sh