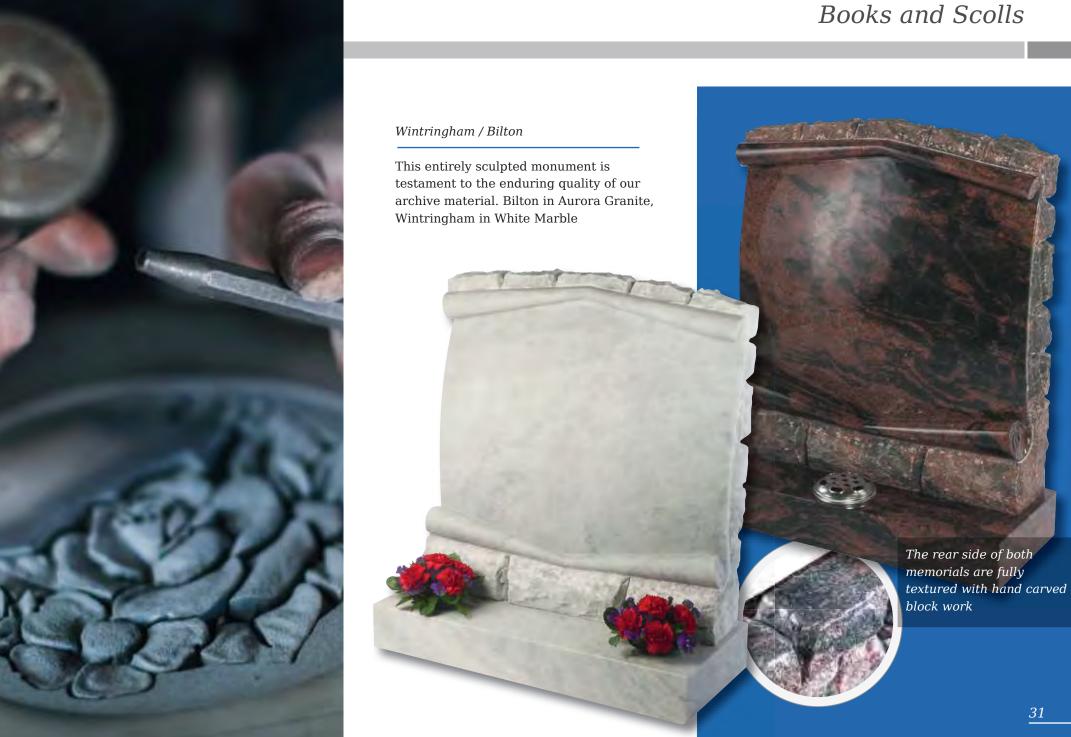

# Books and Scrolls

| Granite<br>Foundation |                                                                                                               |                            |              | P.O.A.    |
|-----------------------|---------------------------------------------------------------------------------------------------------------|----------------------------|--------------|-----------|
| Memorial Collect      | ion - Tall Lawn Memorials                                                                                     |                            |              |           |
| Page 28               |                                                                                                               |                            |              |           |
| Kinghorn              | Hds 3'0" X 1'8" X 4"<br>Base 6" X 2'0" X 12"                                                                  | Black Granite              | Pitched edge | £2,575.00 |
| Flinton               | Hds 2'6" X 1'8" X 4"<br>Base 6" X 2'0" X 12"                                                                  | Cathay                     | Pitched edge | £2,300.00 |
| Elgin                 | Hds 3'0" X 2'0" X 4"<br>Base 6" X 2'6" X 12"                                                                  | Black Granite              | All polished | £2,050.00 |
| Page 29               |                                                                                                               |                            |              |           |
| Inverness             | Hds 3'0" X 2'0" X 4"<br>Base 6" X 2'6" X 12"                                                                  | Black Granite              | All polished | £2,125.00 |
| Cranswick -<br>Flower | Hds 3'4" X 2'2" X 4"<br>Base 8" X 2'6" X 12"                                                                  | Black Granite              | All polished | £2,400.00 |
| Cranswick Thistle     | Hds 3'4" X 2'2" X 4"<br>Base 8" X 2'6" X 12"                                                                  | Black Granite              | All polished | £2,375.00 |
| Memorial Collect      | ion - Modular Cross Memorials                                                                                 |                            |              |           |
| Page 30               |                                                                                                               |                            |              |           |
| Ripon                 | Cross 2'0" X 12" X 3"<br>Die 1'4" X 1'2" X 10"<br>Splayed Base 8" X 2'6" X 1'3"<br>Book 1'6" X 1'10" X 2 1/2" | Black Granite              | All polished | £3,250.00 |
| Sowerby               | Cross 2'0" X 12" X 3"<br>Die 1'4" X 1'2" X 10"<br>Splayed Base 8" X 2'6" X 1'3"                               | South African<br>Dark Grey | All polished | £2,500.00 |
| Hepworth              | Cross 2'0" X 12" X 3"<br>Die 1'4" X 1'2" X 10"<br>Splayed Base 8" X 2'6" X 1'3"<br>Scroll 1'6" X 1'6" X 2 1/2 | South African<br>Dark Grey | All polished | £2,900.00 |
| Memorial Collect      | ion - Books And Scrolls                                                                                       |                            |              |           |
| Page 31               |                                                                                                               |                            |              |           |
| Wintringham           | Hds 2'6" X 2'4" X 6"<br>Base 4" X 2'6" X 1'2"                                                                 | White Marble               | All rubbed   | РОА       |

| Bilton                     | Hds 2'6" X 2'4" X 6"<br>Base 4" X 2'6" X 1'2"                                                                                   | Aurora Granite              | All polished                 | £2,775.00              |
|----------------------------|---------------------------------------------------------------------------------------------------------------------------------|-----------------------------|------------------------------|------------------------|
| Page 32                    |                                                                                                                                 |                             |                              |                        |
| Wilberforce                | Hds 2'6" X 2'3" X 6"/4"<br>Base 4" X 2'6" X 12"                                                                                 | Black Granite               | All polished                 | £2,500.00              |
| Bielby                     | Book 1'6" X 1'8" X 6"<br>Base 3" X 2'0" X 1'2"                                                                                  | Black Granite<br>Blue Pearl | All polished<br>All polished | £1,645.00<br>£1,825.00 |
| Bramley                    | Book 12" X 1'4" X 2"<br>Base 2" X 1'6" X 12"<br>Tick Rests 10" X 2" X 5"/2"                                                     | Black Granite               | All polished                 | £1,275.00              |
| Page 33                    |                                                                                                                                 |                             |                              |                        |
| Melton                     | Tablet 1'4" X 1'10" X 2"<br>Base 2" X 2'0" X 1'2"<br>2 Rests 10" X 4" X 3" all Sanded                                           | South African<br>Dark Grey  | Part polished sanded         | £1,300.00              |
| Barmston                   | Book 1'10" X 2'2" X 3"<br>Centre Section 4" X 2'4" X 4"<br>Base 4" X 2'6" X 12"                                                 | Blue Pearl                  | All polished                 | £2,215.00              |
| Cropton                    | Upright Scroll 2'6" X 1'7" X 6"<br>Base 3" X 2'0" X 12"                                                                         | Chinese Dark<br>Grey        | All polished                 | £3,065.00              |
| Page 34                    |                                                                                                                                 |                             |                              |                        |
| Dodworth                   | Dodworth Book 1'4" X 1'10" X 2"<br>Base 3" X 2'0" X 1'3"<br>Tapered Vase 1'2" X 9" X 6"                                         | Star Galaxy                 | All polished                 | £1,625.00              |
| Buxton                     | Book 1'6" X 2'0" X 3"<br>Square Base 3" X 2'4" X 1'3"<br>2 Brackets 12" X 6" X 3"                                               | Black Granite               | All polished                 | £1,500.00              |
| Buxton with<br>Raiser Base | Curved Page, C & T 1'6" X 2'0" X 3"<br>Two Brackets 12" X 6" X 3"<br>Raiser Base 4" X 2'0" X 7"<br>Base 3" X 2'4" X 1'3" Square | Black Granite               | All polished                 | £1,650.00              |
| Page 35                    |                                                                                                                                 |                             |                              |                        |
| Hutton                     | Book 1'6" X 2'0" X 4"<br>Base 4" X 2'4" X 1'3"<br>Bracket 12" X 1'4" X 7"                                                       | White Marble                | All rubbed                   | РОА                    |