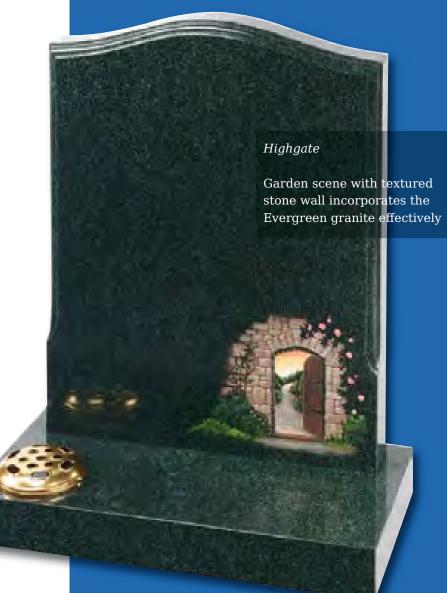

| Highgate                         | Hds 2'3" X 1'9" X 3"<br>Base 3" X 2'0" X 12"                         | Evergreen                  | All polished       | £1,675.00      |
|----------------------------------|----------------------------------------------------------------------|----------------------------|--------------------|----------------|
| Page 12                          |                                                                      |                            |                    |                |
| Normanby<br>(Poppies)            | Hds 2'6" X 1'9" X 3"<br>Base 3" X 2'0" X 12"                         | Black Granite              | All polished       | £1,675.00      |
| Normanby Roses                   | Hds 2'6" X 1'9" X 3"<br>Base 3" X 2'0" X 12"                         | Cathay                     | All polished       | £1,500.00      |
| Grimston                         | Hds 2'6" X 1'9" X 3"<br>Base 3" X 2'0" X 12"                         | South African<br>Dark Grey | All honed          | £1,750.00      |
| Swanland                         | Hds 2'3" X 1'9" X 3"<br>Base 4" X 3'0" X 12"<br>2 Vases 6" X 6" X 6" | Black Granite              | All polished       | £1,700.00      |
| Leconfield                       | Hds 2'3" X 1'9" X 3"<br>Base 4" X 3'0" X 12"<br>2 Vases 6" X 6" X 6" | Black Granite              | All polished       | £1,725.00      |
| Page 13                          |                                                                      |                            |                    |                |
| Wickersey                        | Hds 2'3" X 1'9" X 3"<br>Base 3" X 2'0" X 12"                         | Black Granite              | All polished       | £1,650.00      |
|                                  |                                                                      | Me                         | essage up to 20 le | etters include |
| Barley Sacred<br>Heart           | Hds 2'3" X 1'9" X 3" with Chamfer<br>Base 3" X 2'0" X 12"            | Black Granite              | All polished       | POA            |
| Crookley The<br>Good<br>Shepherd | Hds 2'3" X 1'9" X 3" with Chamfer<br>Base 3" X 2'0" X 12"            | Black Granite              | All polished       | £1,455.00      |
| Huggate                          | Hds 2'3" X 1'9" X 3"<br>Base 3" X 2'0" X 12"                         | Butterfly Blue             | All polished       | £1,455.00      |
| Page 14                          |                                                                      |                            |                    |                |
| Thearne                          | Hds 2'3" X 1'9" X 3"<br>Base 3" X 2'0" X 12"                         | Lavender Blue              | All polished       | £1,465.00      |
| Selby                            | Hds 2'3" X 1'9" X 3"<br>Base 3" X 2'0" X 12"                         | Black Granite              | All polished       | £1,515.00      |
| Ilkley                           | Hds 2'3" X 1'9" X 3"<br>Base 3" X 2'0" X 12"                         | Paradise                   | All polished       | £1,450.00      |
| Bainton                          | Hds 2'3" X 1'10" X 3"                                                | Black Granite              | All polished       | £1,500.00      |