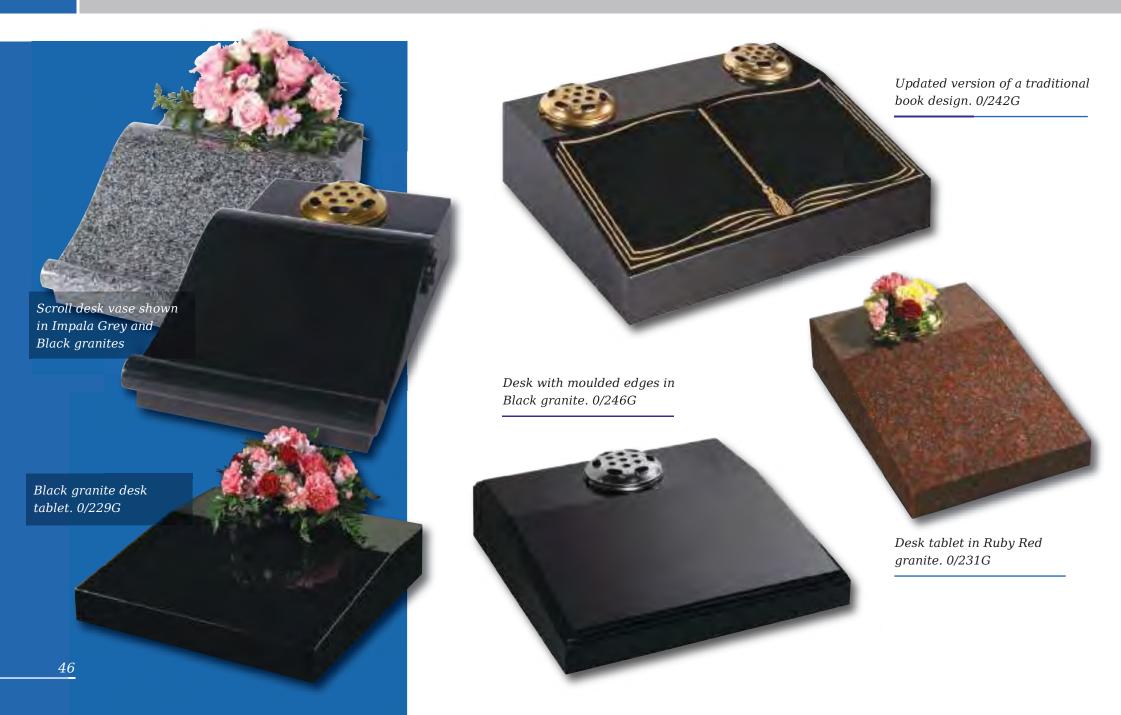

# Desks & Wedges

Lavender Blue granite shaped vase. 0/237G

Lavender Blue granite vase

South African Dark Grey shaped vase. 0/236G

Marble Vase

The cushioned edges to this marble vase create a gentle look

Black granite heart vase 0/232G

Black granite Vase with two flower containers and rose design 0/240G