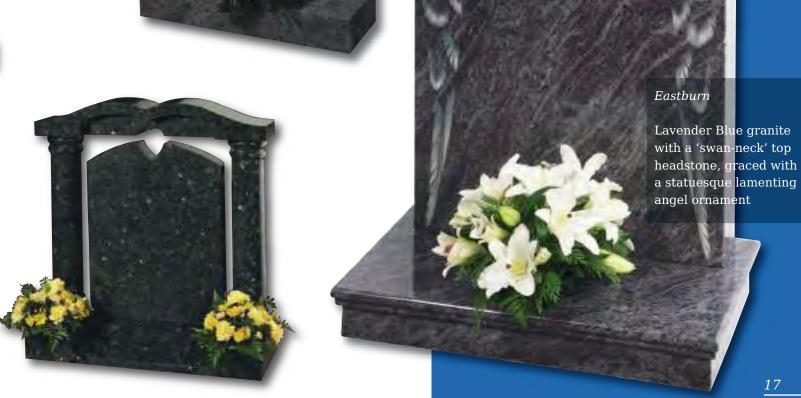

#### Humbleton

Norman round shape, South African Dark Grey granite. Decorative Celtic lettering in a part honed 'churchyard' finish

This dove of peace is carved from a solid slab of Crown stone with architectural design features and bow fronted base

#### Grindale

A plain carved and uncoloured Celtic design on a Norman round shape. Shown in South African Dark Grey granite with an unpolished honed finish

#### Copley

'Scroll' memorials have been a familiar feature of churchyards for generations. This streamlined version in honed Chinese Rustenburg granite features deeply incised poppy designs to both sides

| Page 15       |                                                                                                               |                                 |                              |                        |
|---------------|---------------------------------------------------------------------------------------------------------------|---------------------------------|------------------------------|------------------------|
| Skipsea       | Hds 2'3" X 1'9" X 3"<br>Base 3" X 2'6" X 12"                                                                  | Imperial Green<br>Lavender Blue | All polished<br>All polished | £1,525.00<br>£1,500.00 |
| Skipsea Lakes | Hds 2'3" X 1'9" X 3"<br>Base 3" X 2'6" X 12"                                                                  | Imperial Green<br>Lavender Blue | All polished<br>All polished | £1,700.00<br>£1,700.00 |
| Eyeston       | Hds 2'6" X 1'9" X 3"<br>Base 3" X 2'0" X 12"                                                                  | Butterfly Blue                  | All polished                 | £1,700.00              |
| Camerton      | Hds 2'6" X 1'9" X 3"<br>Base 3" X 2'0" X 12"                                                                  | Black Granite                   | All polished                 | £1,700.00              |
| Page 16       |                                                                                                               |                                 |                              |                        |
| Grassington   | Hds 2'6" X 1'9" X 3"<br>Base 3" X 2'0" X 12"                                                                  | Black Granite                   | All polished                 | £1,925.00              |
|               |                                                                                                               | Includes a mo                   | essage or verse u            | p to 70 letters        |
| Pearson       | Hds 2'3" X 1'9" X 3"<br>Base 3" X 2'0" X 12"                                                                  | Imperial Green                  | All polished                 | £1,400.00              |
| Tunstall      | Hds 2'3" X 1'9" X 3"<br>Base 3" X 2'0" X 12"                                                                  | Black Granite                   | All polished                 | £1,600.00              |
| Wheldrake     | Hds 2'3" X 1'9" X 3"<br>Base 3" X 2'0" X 12"                                                                  | Lavender Blue                   | All polished                 | £1,500.00              |
| Page 17       |                                                                                                               |                                 |                              |                        |
| Hasholme      | Hds 2'3" X 1'9" X 3"<br>Base 3" X 2'0 X 12"                                                                   | Emerald Pearl                   | All polished                 | £1,550.00              |
| Kingswood     | Hds 2'3" X 1'10" X 3"<br>Base 3" X 2'0" X 12"                                                                 | Lavender Blue                   | All polished                 | £1,775.00              |
| Staxton       | Hds 2'2" X 1'8" X 3"<br>Base 4" X 2'10" X 12"<br>Cap Top 5" X 2'10" X 7"<br>2 Columns 2'3" High X 6" Diameter | Emerald Pearl                   | All polished                 | £2,575.00              |
| Eastburn      | Hds 2'6" X 1'9" X 3"<br>Base 3" X 2'0" X 12" Shaped                                                           | Lavender Blue                   | All polished                 | £2,800.00              |
| Page 18       |                                                                                                               |                                 |                              |                        |
| Kingston      | Hds 2'6" X 1'9" X 3"<br>Base 3" X 2'0" X 12"                                                                  | South African<br>Dark Grey      | All polished                 | £2,075.00              |
| Broomfleet    | Hds 2'6" X 1'9" X 3"<br>Base 3" X 2'0" X 12"                                                                  | South African<br>Dark Grey      | Part polished sanded         | £2,000.00              |
|               |                                                                                                               |                                 |                              |                        |

| Ferriby                      | Hds 2'6" X 1'9" X 3"<br>Base 3" X 2'0" X 12"                                                                          | South African<br>Dark Grey                                                                      | Part polished sanded         | £2,000.00              |
|------------------------------|-----------------------------------------------------------------------------------------------------------------------|-------------------------------------------------------------------------------------------------|------------------------------|------------------------|
| Page 19                      |                                                                                                                       |                                                                                                 |                              |                        |
| Garrowby                     | Hds 2'6" X 1'9" X 3"<br>Base 3" X 2'0" X 12"                                                                          | South African<br>Dark Grey                                                                      | All polished                 | £1,650.00              |
| Carlton                      | Hds 2'6" X 1'9" X 3"<br>Base 3" X 2'0" X 12"                                                                          | Black Granite<br>Karin Grey                                                                     | All polished<br>All polished | £2,000.00<br>£1,550.00 |
| Page 20                      |                                                                                                                       |                                                                                                 |                              |                        |
| Patrington                   | Hds 4'0" X 3'0" X 12"<br>Base 8" X 3'10" X 1'4"<br>Bottom Base 6" X 4'0" X 1'6"<br>Turned Base 12" Tall X 6" Diameter | Lavender Blue<br>- All Polished /<br>Carved<br>Imported - Price<br>On Application               |                              | POA                    |
| Minster                      | Hds 2'6" X 2'0" X 4"<br>Base 4" X 2'6" X 12"                                                                          | Chinese Dark<br>Grey                                                                            | All polished                 | POA                    |
| Lofthouse                    | Hds 2'6" X 2'0" X 4"<br>Base 4" X 2'6" X 12"                                                                          | Black Granite                                                                                   | All polished                 | £2,225.00              |
| Page 21                      |                                                                                                                       |                                                                                                 |                              |                        |
| Queensbury                   | Angel (Sera Grey Granite) 2'9" X 9"<br>X 7"<br>2 Wings 3'0" X 1'2" X 3"<br>Splayed Base 6" X 3'0" X 12"               | Lavender Blue<br>& Sera Grey-<br>All Polished /<br>Carved Imported<br>- Price On<br>Application |                              | POA                    |
| Woodhouse                    | Hds 2'4" X 1'4" X 3"<br>Base 3" X 2'2" X 12"<br>Vase 1'2" X 6" X 6" Shaped                                            | Imperial Green                                                                                  | All polished                 | POA                    |
| Rossington                   | Hds 2'4" X 1'9" X 4"<br>Base 5" X 2'11" X 11"                                                                         | Aurora Granite                                                                                  | All polished                 | £2,275.00              |
| Page 22                      |                                                                                                                       |                                                                                                 |                              |                        |
| Levisham                     | Hds 3'6" X 2'10" X 5"<br>Base 6" X 3'0" X 12"                                                                         | Lavender Blue                                                                                   | All polished                 | £6,900.00              |
| Levisham -<br>Shadow Painted | Hds 3'6" X 2'10" X 5"<br>Base 6" X 3'0" X 12"                                                                         | Lavender Blue                                                                                   | All polished                 | £6,600.00              |
| Tolingham                    | Hds 3'6" X 2'10" X 5"                                                                                                 | White Marble                                                                                    | All rubbed                   | POA                    |