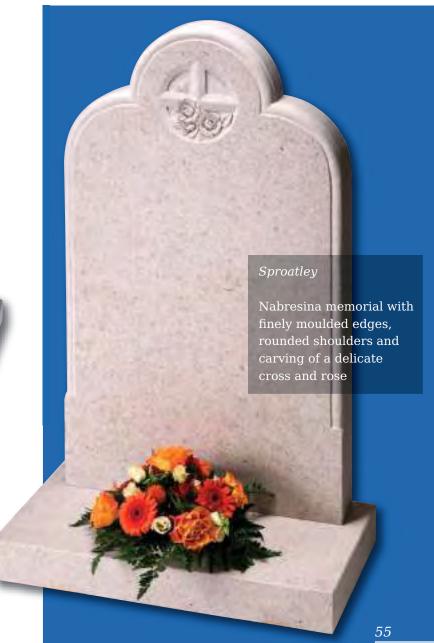

This all honed Dark Grey granite memorial is enhanced by a stylish chamfer and carving

Bessingby \_\_\_\_

Delicate snowdrops are intricately carved in beautiful Portland stone UK sourced material