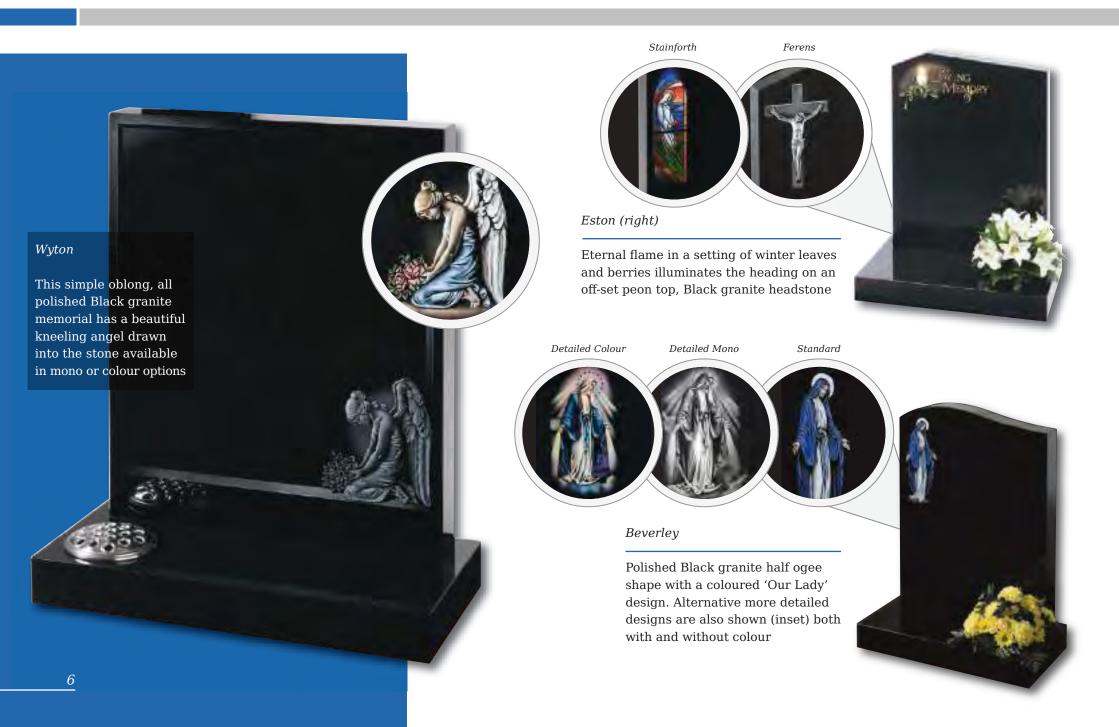

#### Denby (left)

Floral panels add a new dimension to this original shaped stone, framing the area to be inscribed. Shown in Sera Grey granite

Winterburn

The barrel sides and flowing profile of this compact Black granite set features an entwined rings ornament

Danthorpe

Innovative lawn memorials with contrasting coloured removable plaques. Additional inscriptions or designs can easily be added without removing the full memorial from the cemetery. Shown in Sera Grey granite with chamfered edges and Lavender Blue granite with Black granite plaques.