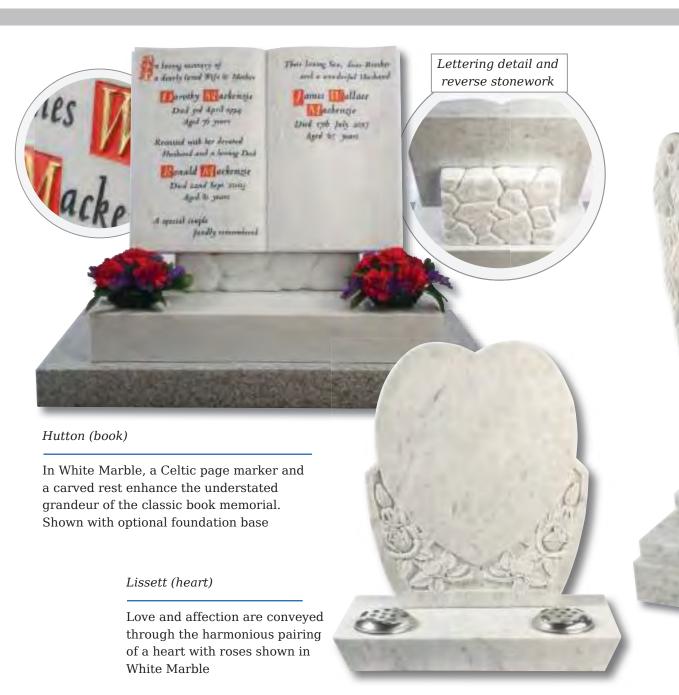

| Bilton                     | Hds 2'6" X 2'4" X 6"<br>Base 4" X 2'6" X 1'2"                                                                                   | Aurora Granite              | All polished                 | £2,775.00              |
|----------------------------|---------------------------------------------------------------------------------------------------------------------------------|-----------------------------|------------------------------|------------------------|
| Page 32                    |                                                                                                                                 |                             |                              |                        |
| Wilberforce                | Hds 2'6" X 2'3" X 6"/4"<br>Base 4" X 2'6" X 12"                                                                                 | Black Granite               | All polished                 | £2,500.00              |
| Bielby                     | Book 1'6" X 1'8" X 6"<br>Base 3" X 2'0" X 1'2"                                                                                  | Black Granite<br>Blue Pearl | All polished<br>All polished | £1,645.00<br>£1,825.00 |
| Bramley                    | Book 12" X 1'4" X 2"<br>Base 2" X 1'6" X 12"<br>Tick Rests 10" X 2" X 5"/2"                                                     | Black Granite               | All polished                 | £1,275.00              |
| Page 33                    |                                                                                                                                 |                             |                              |                        |
| Melton                     | Tablet 1'4" X 1'10" X 2"<br>Base 2" X 2'0" X 1'2"<br>2 Rests 10" X 4" X 3" all Sanded                                           | South African<br>Dark Grey  | Part polished sanded         | £1,300.00              |
| Barmston                   | Book 1'10" X 2'2" X 3"<br>Centre Section 4" X 2'4" X 4"<br>Base 4" X 2'6" X 12"                                                 | Blue Pearl                  | All polished                 | £2,215.00              |
| Cropton                    | Upright Scroll 2'6" X 1'7" X 6"<br>Base 3" X 2'0" X 12"                                                                         | Chinese Dark<br>Grey        | All polished                 | £3,065.00              |
| Page 34                    |                                                                                                                                 |                             |                              |                        |
| Dodworth                   | Dodworth Book 1'4" X 1'10" X 2"<br>Base 3" X 2'0" X 1'3"<br>Tapered Vase 1'2" X 9" X 6"                                         | Star Galaxy                 | All polished                 | £1,625.00              |
| Buxton                     | Book 1'6" X 2'0" X 3"<br>Square Base 3" X 2'4" X 1'3"<br>2 Brackets 12" X 6" X 3"                                               | Black Granite               | All polished                 | £1,500.00              |
| Buxton with<br>Raiser Base | Curved Page, C & T 1'6" X 2'0" X 3"<br>Two Brackets 12" X 6" X 3"<br>Raiser Base 4" X 2'0" X 7"<br>Base 3" X 2'4" X 1'3" Square | Black Granite               | All polished                 | £1,650.00              |
| Page 35                    |                                                                                                                                 |                             |                              |                        |
| Hutton                     | Book 1'6" X 2'0" X 4"<br>Base 4" X 2'4" X 1'3"<br>Bracket 12" X 1'4" X 7"                                                       | White Marble                | All rubbed                   | РОА                    |

| Page 35                     |                                                                                                      |                                            |              |           |  |
|-----------------------------|------------------------------------------------------------------------------------------------------|--------------------------------------------|--------------|-----------|--|
| Page 35                     |                                                                                                      |                                            |              |           |  |
| Lissett                     | Hds 2'0" X 1'8" X 3"<br>Base 3" X 2'0" X 12"                                                         | White Marble                               | All rubbed   | POA       |  |
| Somersby                    | Hds 3'0" X 2'10" X 6"<br>Base 6" X 3'0" X 12"                                                        | White Marble                               | All rubbed   | POA       |  |
| Page 36                     |                                                                                                      |                                            |              |           |  |
| Linthorpe -<br>Carved       | Hds 2'6" X 2'0" X 4"<br>Base 4" X 2'6" X 12"                                                         | Black Granite                              | All polished | £2,025.00 |  |
| Linthorpe -<br>Coloured     | Hds 2'6" X 2'0" X 4"<br>Base 4" X 2'6" X 12"                                                         | Black Granite                              | All polished | £2,445.00 |  |
| Hotham                      | Hds 2'6" X 2'0" X 4"<br>Base 6" X 2'6" X 12" Splayed Centre                                          | Black Granite                              | All polished | £2,025.00 |  |
| Brotherton                  | Hds 2'3" X 1'9" X 3"<br>Base 3" X 2'0" X 12"                                                         | Black Granite                              | All polished | £1,600.00 |  |
| Page 37                     |                                                                                                      |                                            |              |           |  |
| Applegarth                  | Double Heart 1'4" X 2'4" X 2"<br>Base 3" X 2'6" X 1'3"<br>2 Brackets 12" X 4" X 3"                   | South African<br>Dark Grey                 | All polished | £2,000.00 |  |
| Appleton Daisy<br>Chain     | Heart 1'4" X 1'4" X 2"<br>Base 4" X 2'0" X 12"<br>Rest 9 1/4" X 6" Diameter<br>Vase 4" X 6" Diameter | Lavender Blue                              | All polished | £1,375.00 |  |
| Pollington                  | Hds 2'3" X 1'9" X 3"<br>Base 3" X 2'0" X 12"                                                         | Black Granite                              | All polished | £1,760.00 |  |
| Memorial Collec             | tion - Children's                                                                                    |                                            |              |           |  |
| Page 38                     |                                                                                                      |                                            |              |           |  |
| Fairytale Castle            | Hds 2'3" X 1'9" X 3"<br>Base 3" X 2'0" X 12" Splayed Centre                                          | Black Granite                              | All polished | £2,725.00 |  |
| Bubble and<br>Squeak        | Hds 1'4" X 2'0" X 3"<br>Base 3" X 2'6" X 12"                                                         | Impala Grey -<br>Ask about<br>availability | All polished | £1,475.00 |  |
| Shooting Star -<br>COLOURED | Hds 1'3" X 11" X 3"<br>Base 3" X 12" X 10"                                                           | Black Granite                              | All polished | £1,000.00 |  |