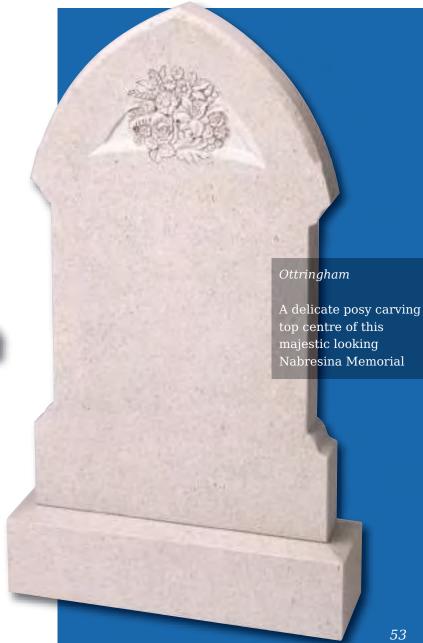

| Granite<br>Foundation |                                                                                                               |                            |              | P.O.A.    |
|-----------------------|---------------------------------------------------------------------------------------------------------------|----------------------------|--------------|-----------|
| Memorial Collect      | ion - Tall Lawn Memorials                                                                                     |                            |              |           |
| Page 28               |                                                                                                               |                            |              |           |
| Kinghorn              | Hds 3'0" X 1'8" X 4"<br>Base 6" X 2'0" X 12"                                                                  | Black Granite              | Pitched edge | £2,575.00 |
| Flinton               | Hds 2'6" X 1'8" X 4"<br>Base 6" X 2'0" X 12"                                                                  | Cathay                     | Pitched edge | £2,300.00 |
| Elgin                 | Hds 3'0" X 2'0" X 4"<br>Base 6" X 2'6" X 12"                                                                  | Black Granite              | All polished | £2,050.00 |
| Page 29               |                                                                                                               |                            |              |           |
| Inverness             | Hds 3'0" X 2'0" X 4"<br>Base 6" X 2'6" X 12"                                                                  | Black Granite              | All polished | £2,125.00 |
| Cranswick -<br>Flower | Hds 3'4" X 2'2" X 4"<br>Base 8" X 2'6" X 12"                                                                  | Black Granite              | All polished | £2,400.00 |
| Cranswick Thistle     | Hds 3'4" X 2'2" X 4"<br>Base 8" X 2'6" X 12"                                                                  | Black Granite              | All polished | £2,375.00 |
| Memorial Collect      | ion - Modular Cross Memorials                                                                                 |                            |              |           |
| Page 30               |                                                                                                               |                            |              |           |
| Ripon                 | Cross 2'0" X 12" X 3"<br>Die 1'4" X 1'2" X 10"<br>Splayed Base 8" X 2'6" X 1'3"<br>Book 1'6" X 1'10" X 2 1/2" | Black Granite              | All polished | £3,250.00 |
| Sowerby               | Cross 2'0" X 12" X 3"<br>Die 1'4" X 1'2" X 10"<br>Splayed Base 8" X 2'6" X 1'3"                               | South African<br>Dark Grey | All polished | £2,500.00 |
| Hepworth              | Cross 2'0" X 12" X 3"<br>Die 1'4" X 1'2" X 10"<br>Splayed Base 8" X 2'6" X 1'3"<br>Scroll 1'6" X 1'6" X 2 1/2 | South African<br>Dark Grey | All polished | £2,900.00 |
| Memorial Collect      | ion - Books And Scrolls                                                                                       |                            |              |           |
| Page 31               |                                                                                                               |                            |              |           |
| Wintringham           | Hds 2'6" X 2'4" X 6"<br>Base 4" X 2'6" X 1'2"                                                                 | White Marble               | All rubbed   | РОА       |