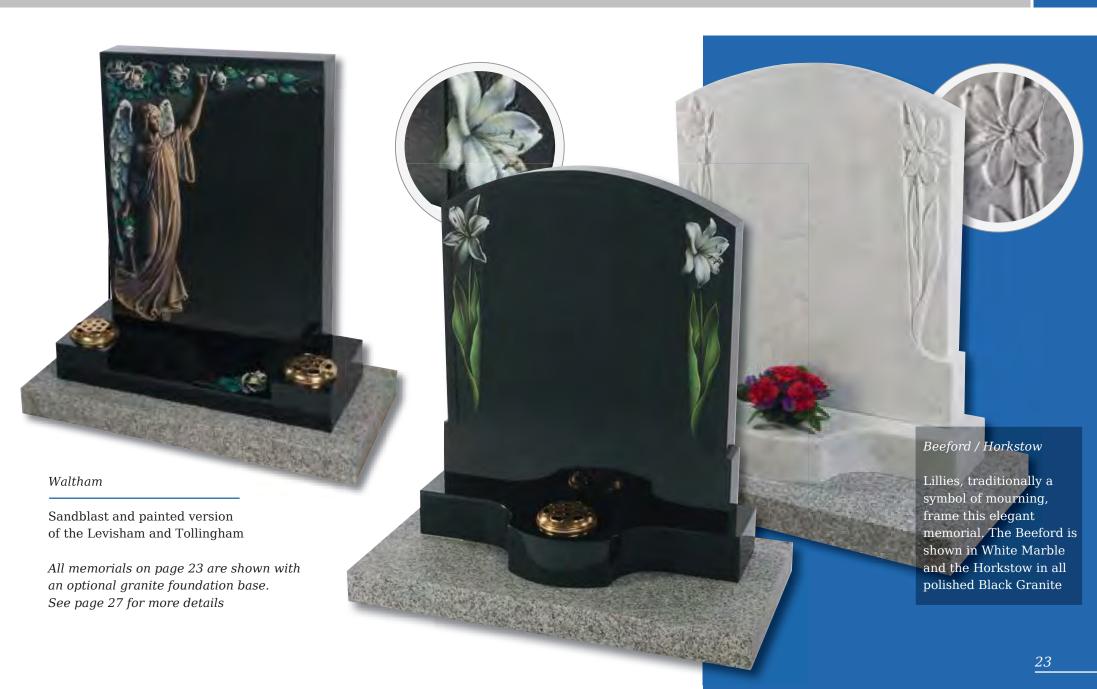

| Page 23         |                                              |                             |                              |                        |
|-----------------|----------------------------------------------|-----------------------------|------------------------------|------------------------|
| Waltham         | Hds 2'6" X 2'0" X 4"<br>Base 4" X 2'6" X 12" | Black Granite               | All polished                 | £2,215.00              |
| Beeford         | Hds 2'6" X 2'3" X 3"<br>Base 4" X 2'6" X 12" | White Marble                | All rubbed                   | РОА                    |
| Horkstow        | Hds 2'6" X 2'3" x 3"<br>Base 4" X 2'6" X 12" | Black Granite               | All polished                 | £2,300.00              |
| Page 24         |                                              |                             |                              |                        |
| Weeton          | Hds 2'6" X 1'9" X 3"<br>Base 3" X 2'0" X 12" | White Marble                | All rubbed                   | РОА                    |
| Flamborough     | Hds 2'3" X 1'9" X 3"<br>Base 3" X 2'0" X 12" | White Marble                | All rubbed                   | POA                    |
| Winestead       | Hds 2'9" X 1'9" X 3"<br>Base 5" X 2'3" X 12" | White Marble                | All rubbed                   | POA                    |
| Page 25         |                                              |                             |                              |                        |
| Rolston         | Hds 2'6" X 1'9" X 3"<br>Base 3" X 2'0" X 12" | White Marble                | All rubbed                   | POA                    |
| Poppleton       | Hds 2'3" X 1'9" X 3"<br>Base 3" X 2'0" X 12" | White Marble                | All rubbed                   | POA                    |
| Memorial Collec | tion - Lawn Memorials - Pitched Edge         |                             |                              |                        |
| Page 26         |                                              |                             |                              |                        |
| Etton           | Hds 2'8" X 2'0" X 4"<br>Base 4" X 2'6" X 12" | Lavender Blue               | Pitched edge                 | £2,830.00              |
| Aysgarth        | Hds 2'3" X 1'9" X 3"<br>Base 3" X 2'0" X 12" | Black Granite               | Pitched edge                 | £1,700.00              |
| Hatfield        | Hds 2'3" X 1'9" X 3"<br>Base 3" X 2'0" X 12" | Black Granite               | Pitched edge                 | £1,885.00              |
| Page 27         |                                              |                             |                              |                        |
| Witham - Roses  | Hds 2'3" X 1'9" X 3"<br>Base 3" X 2'0" X 12" | Indian Red<br>South African | Pitched edge<br>Pitched edge | £1,695.00<br>£1,695.00 |
| at top          |                                              | Dark Grey                   |                              |                        |