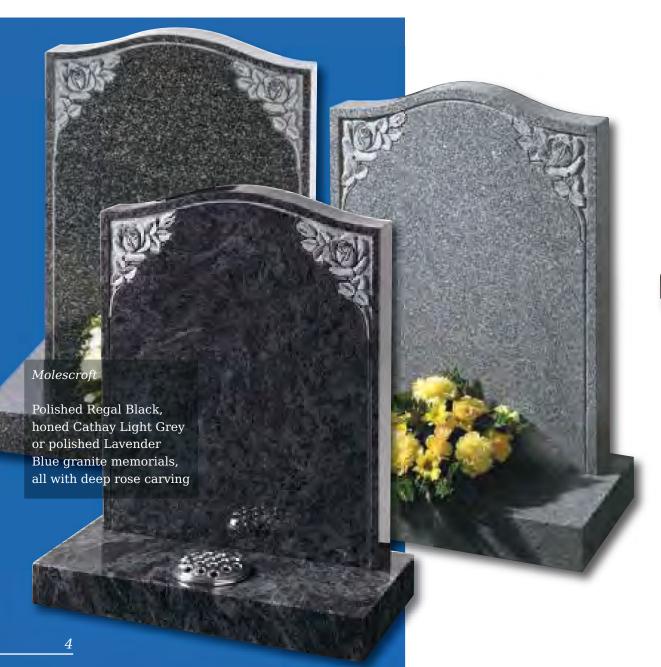

#### Denby (left)

Floral panels add a new dimension to this original shaped stone, framing the area to be inscribed. Shown in Sera Grey granite

Winterburn

The barrel sides and flowing profile of this compact Black granite set features an entwined rings ornament