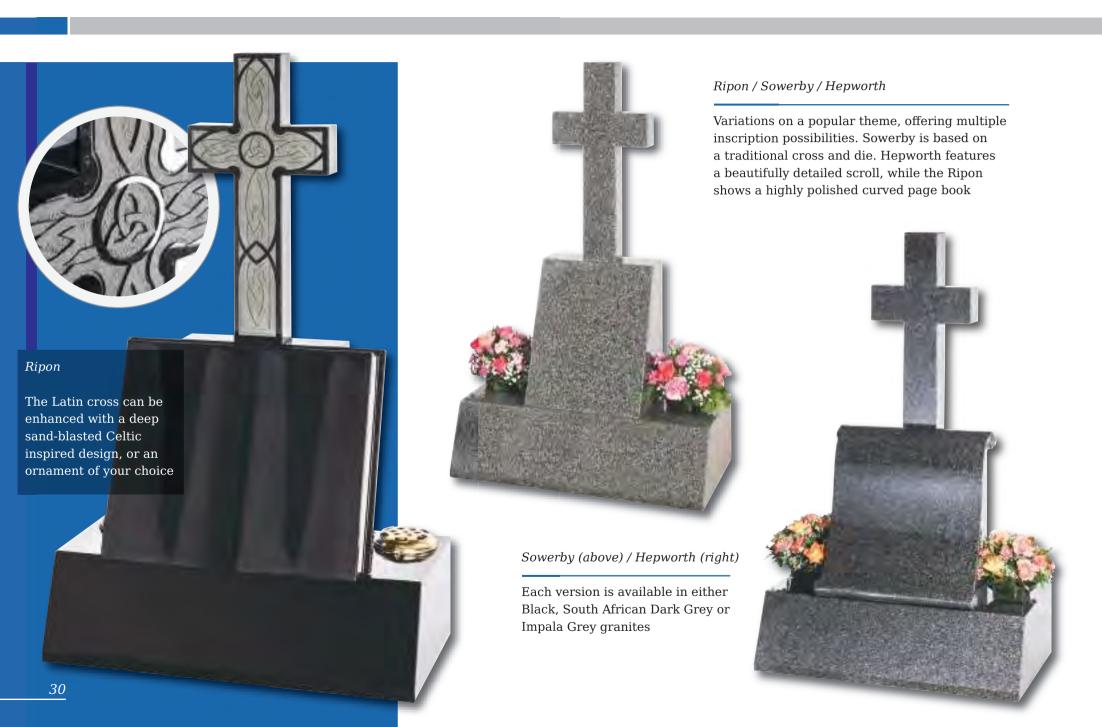

# Tall Lawn Memorials

Inverness

This large memorial is pictured with the Selby cross and thistle. Shown in Black granite

| Granite<br>Foundation |                                                                                                               |                            |              | P.O.A.    |
|-----------------------|---------------------------------------------------------------------------------------------------------------|----------------------------|--------------|-----------|
| Memorial Collect      | ion - Tall Lawn Memorials                                                                                     |                            |              |           |
| Page 28               |                                                                                                               |                            |              |           |
| Kinghorn              | Hds 3'0" X 1'8" X 4"<br>Base 6" X 2'0" X 12"                                                                  | Black Granite              | Pitched edge | £2,575.00 |
| Flinton               | Hds 2'6" X 1'8" X 4"<br>Base 6" X 2'0" X 12"                                                                  | Cathay                     | Pitched edge | £2,300.00 |
| Elgin                 | Hds 3'0" X 2'0" X 4"<br>Base 6" X 2'6" X 12"                                                                  | Black Granite              | All polished | £2,050.00 |
| Page 29               |                                                                                                               |                            |              |           |
| Inverness             | Hds 3'0" X 2'0" X 4"<br>Base 6" X 2'6" X 12"                                                                  | Black Granite              | All polished | £2,125.00 |
| Cranswick -<br>Flower | Hds 3'4" X 2'2" X 4"<br>Base 8" X 2'6" X 12"                                                                  | Black Granite              | All polished | £2,400.00 |
| Cranswick Thistle     | Hds 3'4" X 2'2" X 4"<br>Base 8" X 2'6" X 12"                                                                  | Black Granite              | All polished | £2,375.00 |
| Memorial Collect      | ion - Modular Cross Memorials                                                                                 |                            |              |           |
| Page 30               |                                                                                                               |                            |              |           |
| Ripon                 | Cross 2'0" X 12" X 3"<br>Die 1'4" X 1'2" X 10"<br>Splayed Base 8" X 2'6" X 1'3"<br>Book 1'6" X 1'10" X 2 1/2" | Black Granite              | All polished | £3,250.00 |
| Sowerby               | Cross 2'0" X 12" X 3"<br>Die 1'4" X 1'2" X 10"<br>Splayed Base 8" X 2'6" X 1'3"                               | South African<br>Dark Grey | All polished | £2,500.00 |
| Hepworth              | Cross 2'0" X 12" X 3"<br>Die 1'4" X 1'2" X 10"<br>Splayed Base 8" X 2'6" X 1'3"<br>Scroll 1'6" X 1'6" X 2 1/2 | South African<br>Dark Grey | All polished | £2,900.00 |
| Memorial Collect      | ion - Books And Scrolls                                                                                       |                            |              |           |
| Page 31               |                                                                                                               |                            |              |           |
| Wintringham           | Hds 2'6" X 2'4" X 6"<br>Base 4" X 2'6" X 1'2"                                                                 | White Marble               | All rubbed   | РОА       |