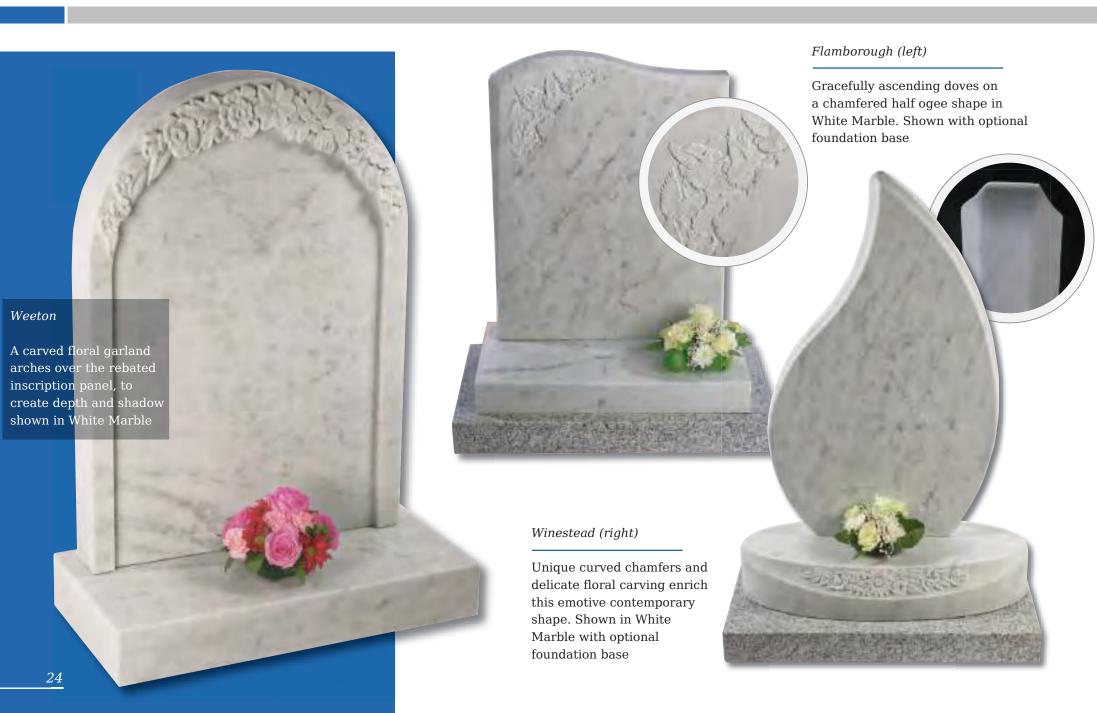

| Page 23         |                                              |                             |                              |                        |
|-----------------|----------------------------------------------|-----------------------------|------------------------------|------------------------|
| Waltham         | Hds 2'6" X 2'0" X 4"<br>Base 4" X 2'6" X 12" | Black Granite               | All polished                 | £2,215.00              |
| Beeford         | Hds 2'6" X 2'3" X 3"<br>Base 4" X 2'6" X 12" | White Marble                | All rubbed                   | РОА                    |
| Horkstow        | Hds 2'6" X 2'3" x 3"<br>Base 4" X 2'6" X 12" | Black Granite               | All polished                 | £2,300.00              |
| Page 24         |                                              |                             |                              |                        |
| Weeton          | Hds 2'6" X 1'9" X 3"<br>Base 3" X 2'0" X 12" | White Marble                | All rubbed                   | РОА                    |
| Flamborough     | Hds 2'3" X 1'9" X 3"<br>Base 3" X 2'0" X 12" | White Marble                | All rubbed                   | POA                    |
| Winestead       | Hds 2'9" X 1'9" X 3"<br>Base 5" X 2'3" X 12" | White Marble                | All rubbed                   | POA                    |
| Page 25         |                                              |                             |                              |                        |
| Rolston         | Hds 2'6" X 1'9" X 3"<br>Base 3" X 2'0" X 12" | White Marble                | All rubbed                   | POA                    |
| Poppleton       | Hds 2'3" X 1'9" X 3"<br>Base 3" X 2'0" X 12" | White Marble                | All rubbed                   | POA                    |
| Memorial Collec | tion - Lawn Memorials - Pitched Edge         |                             |                              |                        |
| Page 26         |                                              |                             |                              |                        |
| Etton           | Hds 2'8" X 2'0" X 4"<br>Base 4" X 2'6" X 12" | Lavender Blue               | Pitched edge                 | £2,830.00              |
| Aysgarth        | Hds 2'3" X 1'9" X 3"<br>Base 3" X 2'0" X 12" | Black Granite               | Pitched edge                 | £1,700.00              |
| Hatfield        | Hds 2'3" X 1'9" X 3"<br>Base 3" X 2'0" X 12" | Black Granite               | Pitched edge                 | £1,885.00              |
| Page 27         |                                              |                             |                              |                        |
| Witham - Roses  | Hds 2'3" X 1'9" X 3"<br>Base 3" X 2'0" X 12" | Indian Red<br>South African | Pitched edge<br>Pitched edge | £1,695.00<br>£1,695.00 |
| at top          |                                              | Dark Grey                   |                              |                        |