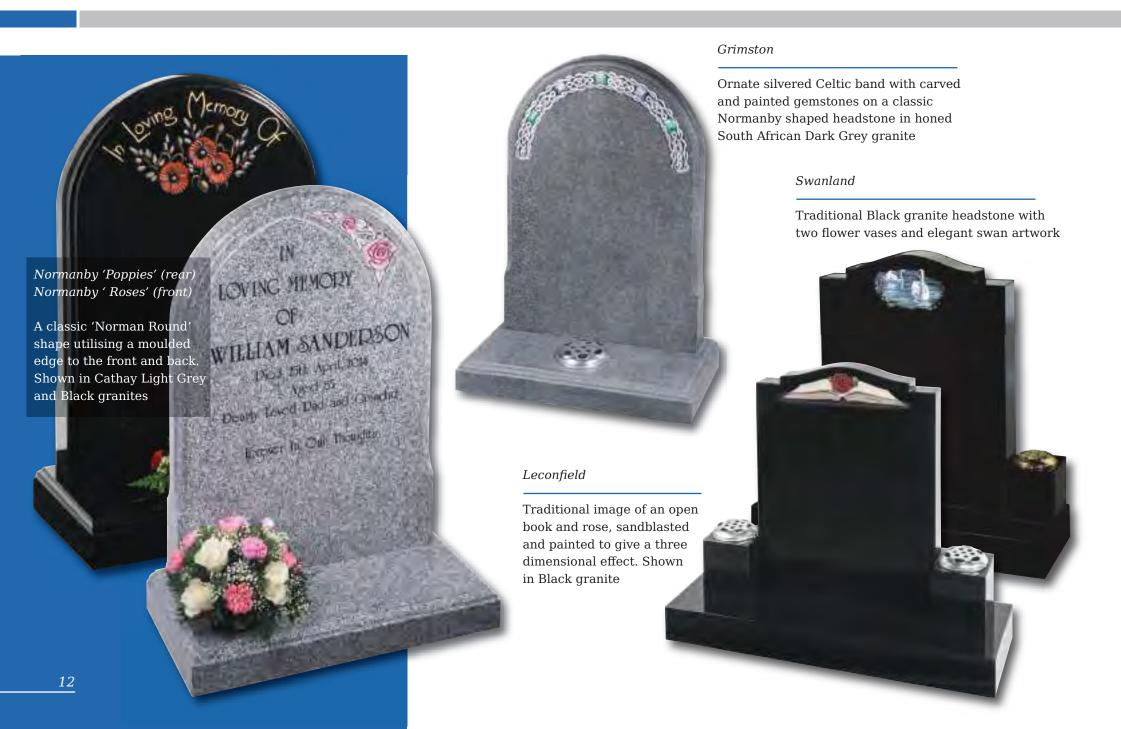

#### Ryehill

An ogee shaped Chinese Rustenburg granite memorial with evocative rural motif

#### Routh

All polished Black granite oblong memorial with an ornate gilded border

Woodmansey

Very popular gold line design shown here on a beautiful Cats Eye or Black granite

Seaton

Classic ogee top with shaded or painted roses on Emerald Pearl granite

#### Sutton

In Karin Grey granite, this ogee shaped memorial has a simple cross and painted flower in relief

All polished Black granite headstone with striking rambling rose design

#### Whitedale

All polished Cathay granite with stunning metallic finish to the rose design

In Chinese Rustenburg granite, ogee top with simple cross and rose ornamentation or Black granite with colour cross and rose option

The gentle contours of the granite compliment the tranquillity of the countryside themed ornament in polished Black granite

Elmswell (above)

Loving friendship remembered on this simple polished Black granite ogee shaped headstone

#### Denby (left)

Floral panels add a new dimension to this original shaped stone, framing the area to be inscribed. Shown in Sera Grey granite

Winterburn

The barrel sides and flowing profile of this compact Black granite set features an entwined rings ornament

#### Garrowby

A fresh approach to the classic church window design shown on South African Dark Grey granite

#### Tolingham

A variation on the Levisham. Shown in White Marble with carved rose detail on the base

#### Molescroft

Honed Cathay Light Grey memorial with deep rose carving