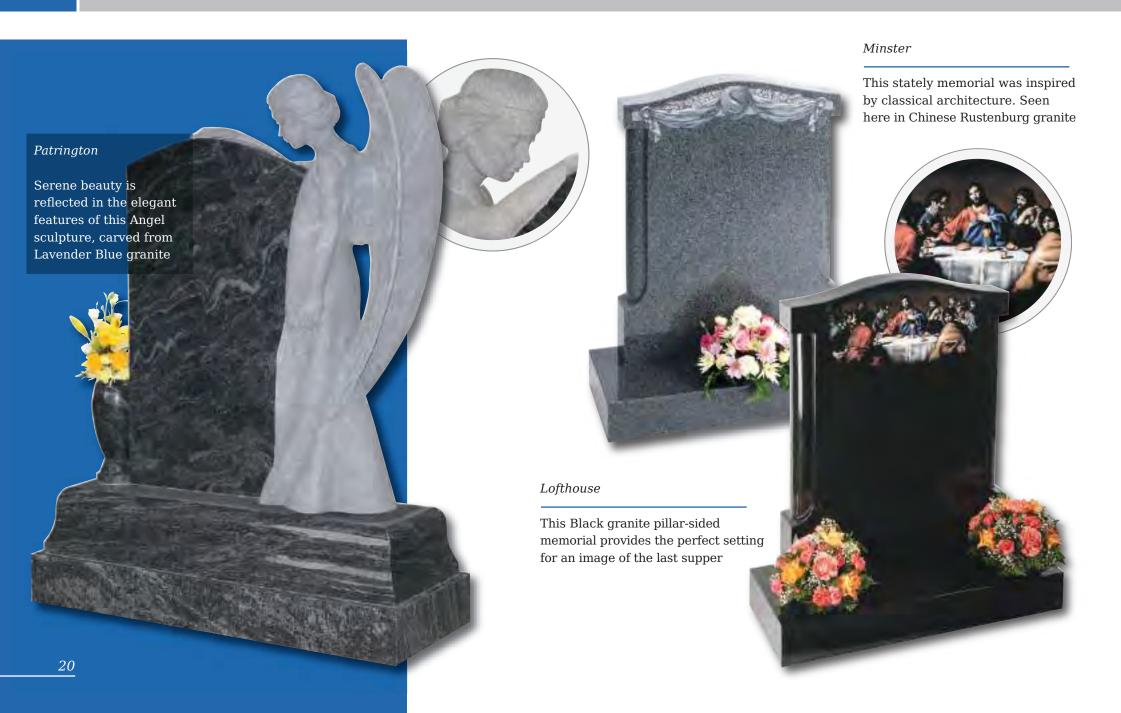

#### Garrowby

A fresh approach to the classic church window design shown on South African Dark Grey granite