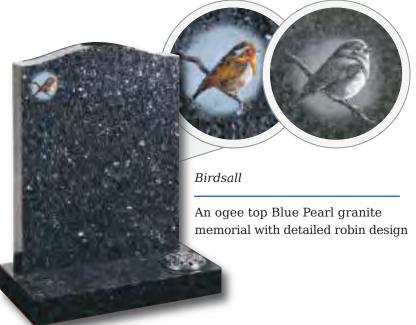

# **Price List**

| Name                     | <b>Size</b><br>Height x Width x Depth        | Colour                                     | Finish                                       | Price                               |
|--------------------------|----------------------------------------------|--------------------------------------------|----------------------------------------------|-------------------------------------|
| Page 3                   |                                              |                                            |                                              |                                     |
| Carnaby                  | Hds 2'3" X 1'9" X 3"<br>Base 3" X 2'0" X 12" | Black Granite                              | All Polished                                 | £1500.00                            |
| Page 4                   |                                              |                                            |                                              |                                     |
| Molescroft<br>(Honed)    | Hds 2'3" X 1'9" X 3"<br>Base 3" X 2'0" X 12" | Cathay                                     | All honed                                    | £1,150.00                           |
| Molescroft<br>(Polished) | Hds 2'3" X 1'9" X 3"<br>Base 3" X 2'0" X 12" | Cathay<br>Lavender Blue<br>Regal Dark Grey | All polished<br>All polished<br>All polished | £1,225.00<br>£1,350.00<br>£1,150.00 |
| Birdsall                 | Hds 2'3" X 1'9" X 3"<br>Base 3" X 2'0" X 12" | Blue Pearl                                 | All polished                                 | £1,600.00                           |
| Ryehill                  | Hds 2'3" X 1'9" X 3"<br>Base 3" X 2'0" X 12" | Chinese Dark<br>Grey                       | All polished                                 | £1,150.00                           |
| Page 5                   |                                              |                                            |                                              |                                     |
| Routh                    | Hds 2'3" X 1'9" X 3"<br>Base 3" X 2'0" X 12" | Black Granite                              | All polished                                 | £1,550.00                           |
| Seaton                   | Hds 2'3" X 1'9" X 3"<br>Base 3" X 2'0" X 12" | Emerald Pearl                              | All polished                                 | £1,885.00                           |
| Seaton -<br>Coloured     | Hds 2'3" X 1'9" X 3"<br>Base 3" X 2'0" X 12" | Emerald Pearl                              | All polished                                 | £2,000.00                           |
| Woodmansey               | Hds 2'3" X 1'9" X 3"<br>Base 3" X 2'0" X 12" | Black Granite<br>Cats Eye Granite          | All polished<br>All polished                 | £1,150.00<br>£1,550.00              |
| Edenfield                | Hds 2'3" X 1'9" X 3"<br>Base 3" X 2'0" X 12" | Black Granite                              | All polished                                 | £1,750.00                           |
| Page 6                   |                                              |                                            |                                              |                                     |
| Wyton                    | Hds 2'3" X 1'9" X 3"<br>Base 3" X 2'0" X 12" | Black Granite                              | All polished                                 | £1,350.00                           |
| Wyton -<br>Coloured      | Hds 2'3" X 1'9" X 3"<br>Base 3" X 2'0" X 12" | Black Granite                              | All polished                                 | £1,400.00                           |