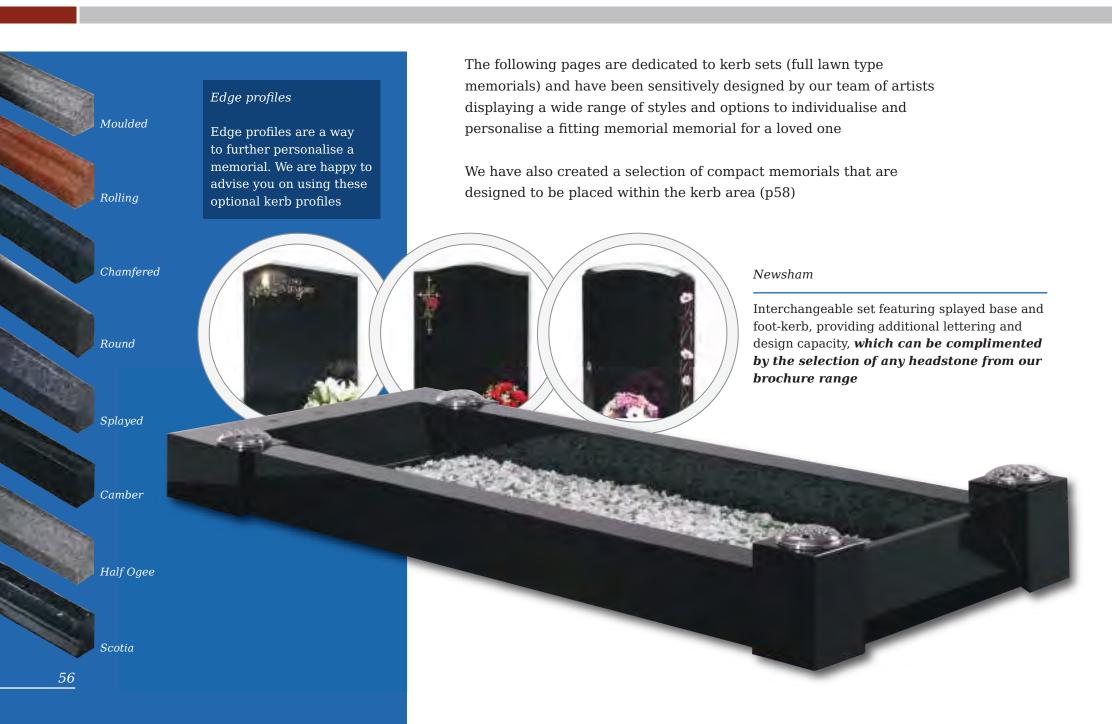

Danthorpe

Innovative lawn memorials with contrasting coloured removable plaques. Additional inscriptions or designs can easily be added without removing the full memorial from the cemetery. Shown in Sera Grey granite with chamfered edges and Lavender Blue granite with Black granite plaques.