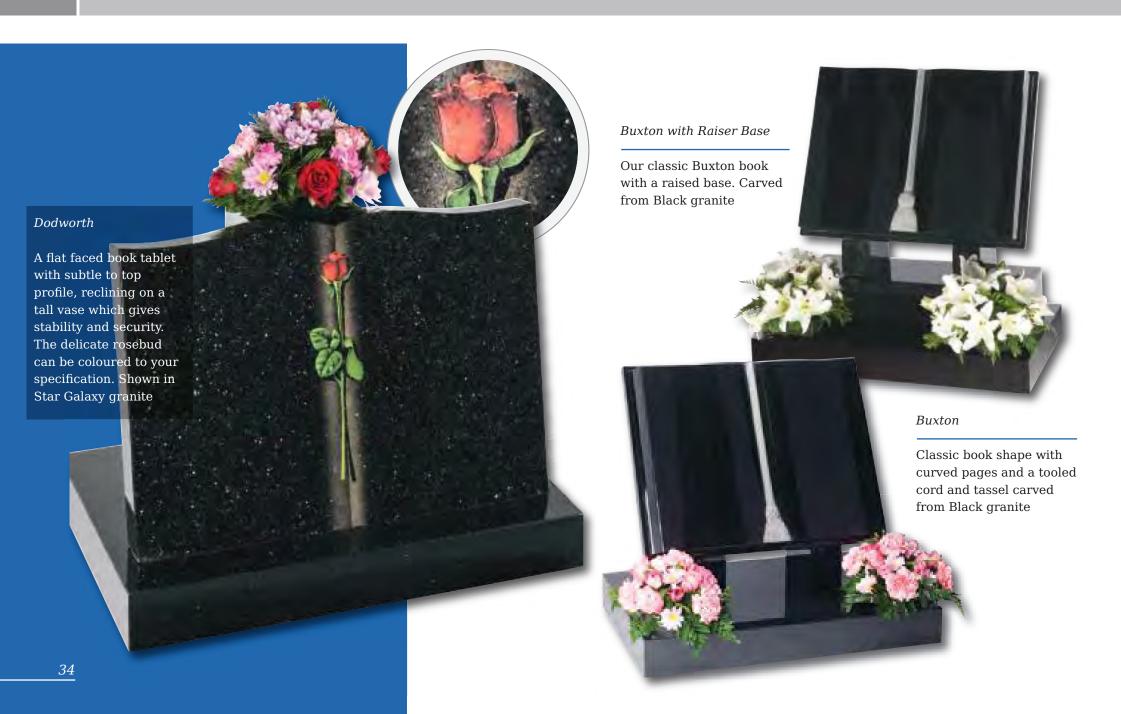

| Bilton                     | Hds 2'6" X 2'4" X 6"<br>Base 4" X 2'6" X 1'2"                                                                                   | Aurora Granite              | All polished                 | £2,775.00              |
|----------------------------|---------------------------------------------------------------------------------------------------------------------------------|-----------------------------|------------------------------|------------------------|
| Page 32                    |                                                                                                                                 |                             |                              |                        |
| Wilberforce                | Hds 2'6" X 2'3" X 6"/4"<br>Base 4" X 2'6" X 12"                                                                                 | Black Granite               | All polished                 | £2,500.00              |
| Bielby                     | Book 1'6" X 1'8" X 6"<br>Base 3" X 2'0" X 1'2"                                                                                  | Black Granite<br>Blue Pearl | All polished<br>All polished | £1,645.00<br>£1,825.00 |
| Bramley                    | Book 12" X 1'4" X 2"<br>Base 2" X 1'6" X 12"<br>Tick Rests 10" X 2" X 5"/2"                                                     | Black Granite               | All polished                 | £1,275.00              |
| Page 33                    |                                                                                                                                 |                             |                              |                        |
| Melton                     | Tablet 1'4" X 1'10" X 2"<br>Base 2" X 2'0" X 1'2"<br>2 Rests 10" X 4" X 3" all Sanded                                           | South African<br>Dark Grey  | Part polished sanded         | £1,300.00              |
| Barmston                   | Book 1'10" X 2'2" X 3"<br>Centre Section 4" X 2'4" X 4"<br>Base 4" X 2'6" X 12"                                                 | Blue Pearl                  | All polished                 | £2,215.00              |
| Cropton                    | Upright Scroll 2'6" X 1'7" X 6"<br>Base 3" X 2'0" X 12"                                                                         | Chinese Dark<br>Grey        | All polished                 | £3,065.00              |
| Page 34                    |                                                                                                                                 |                             |                              |                        |
| Dodworth                   | Dodworth Book 1'4" X 1'10" X 2"<br>Base 3" X 2'0" X 1'3"<br>Tapered Vase 1'2" X 9" X 6"                                         | Star Galaxy                 | All polished                 | £1,625.00              |
| Buxton                     | Book 1'6" X 2'0" X 3"<br>Square Base 3" X 2'4" X 1'3"<br>2 Brackets 12" X 6" X 3"                                               | Black Granite               | All polished                 | £1,500.00              |
| Buxton with<br>Raiser Base | Curved Page, C & T 1'6" X 2'0" X 3"<br>Two Brackets 12" X 6" X 3"<br>Raiser Base 4" X 2'0" X 7"<br>Base 3" X 2'4" X 1'3" Square | Black Granite               | All polished                 | £1,650.00              |
| Page 35                    |                                                                                                                                 |                             |                              |                        |
| Hutton                     | Book 1'6" X 2'0" X 4"<br>Base 4" X 2'4" X 1'3"<br>Bracket 12" X 1'4" X 7"                                                       | White Marble                | All rubbed                   | РОА                    |