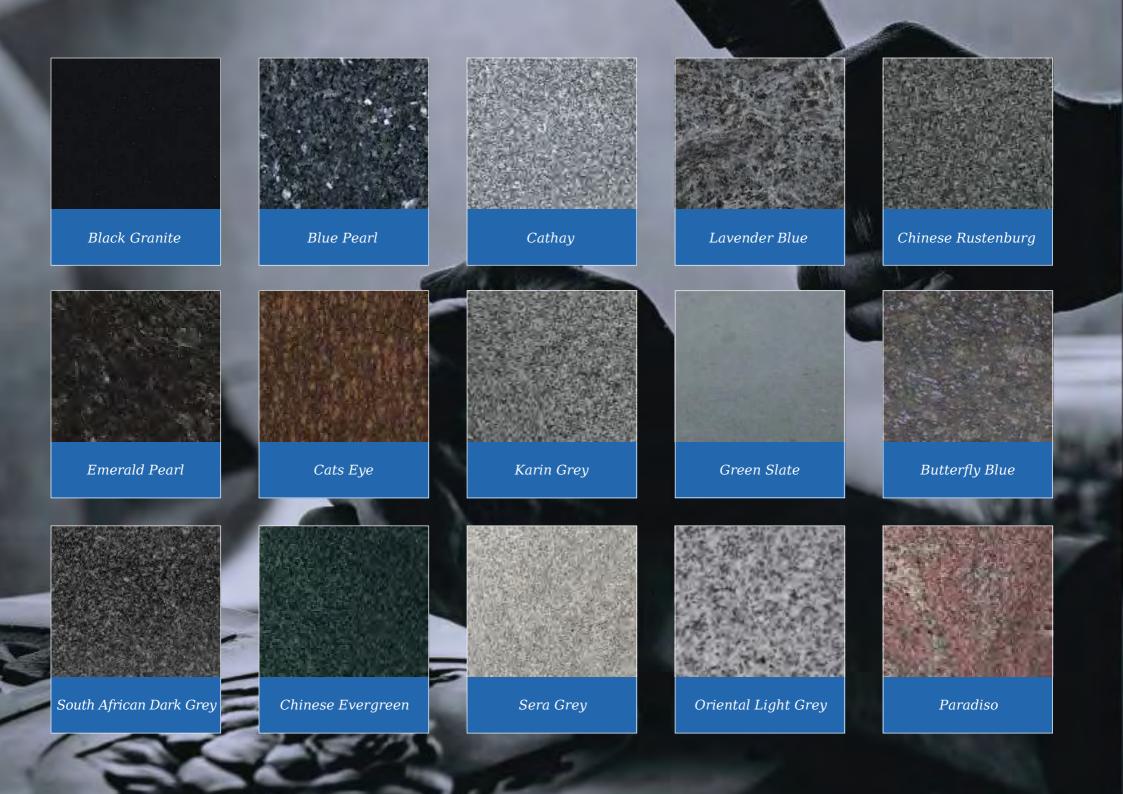

# Contents

| Lawn Memorials              | 3 - 30  |
|-----------------------------|---------|
|                             |         |
| Standard Lawn Memorials     |         |
| Pitched Edge Lawn Memorials |         |
| Tall Lawn Memorials         |         |
| Modular Cross Memorials     |         |
|                             |         |
|                             |         |
| Books & Scrolls             | 31 - 35 |
| Heart Memorials             | 35 - 37 |
| Children's Memorials        | 40 - 44 |
|                             |         |
| Desks, Plaques and Wedges   | 45 - 47 |
| Vases                       | 47 - 49 |
| Churchyard Memorials        | 50 - 55 |
|                             |         |
| Kerb Sets                   | 56 - 62 |
|