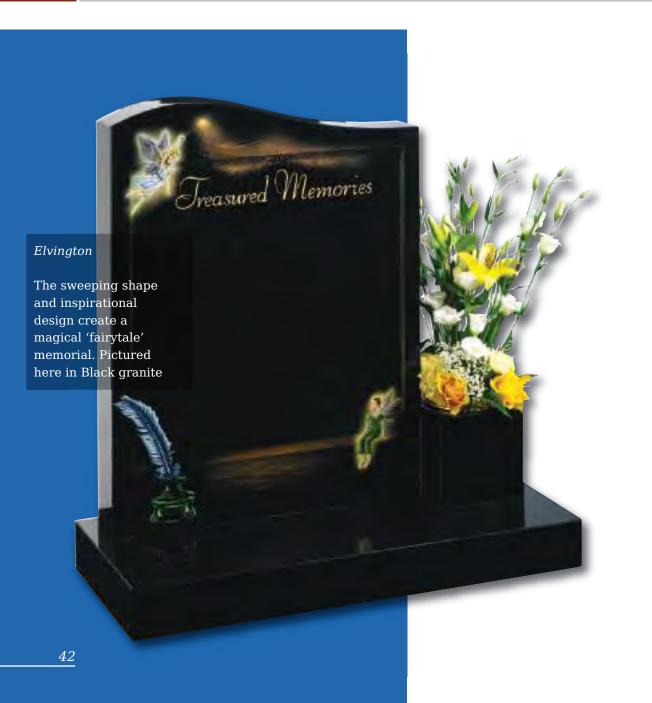

silk flower

We do not recommend using a real flower in the hand of

the angel

35



# Heart Memorials

#### Apple garth

Delicately carved roses shown with an example of 3 colours. Roses can be produced in a single colour or a variety as shown. Shown in South African Dark Grey granite





The stunning rounded edges of the heart are complemented by a highly polished 'rose bowl' vase. Pictured here in Lavender Blue granite







Little Prince Castle

Boys castle, showing an alternative to the fairytale castle which is hand carved to suit the softer, lighter Sera Grey granite

30



#### Lullaby Memorials

Whilst our children sleep they are remembered with this range of lullaby influenced designs

#### Sweet Dreams

Polished Rustenburg granite



Make a Wish

Polished black granite











Ellie

Roy









Shabby

Fred Bear

Aran



Dora



Silka



Paisley



#### Appleton

A beautiful Black granite heart shaped memorial with a polished rose bowl vase. Choose from a selection of detailed 'soft toy' character designs



# Children's Memorial Designs



Child's Drawing Design

For an extra special touch, we are able to translate a child's own drawing into a personal design suitable for use on a vase, desk or memorial

An example of this is shown at the top of the page. (Original drawing shown right. Design shown on Black granite)

This page showcases a selection of designs created specifically for children's memorials, adding a more personal touch. Our artists are able to take your ideas and help turn them into a poignant and lasting tribute





















# De