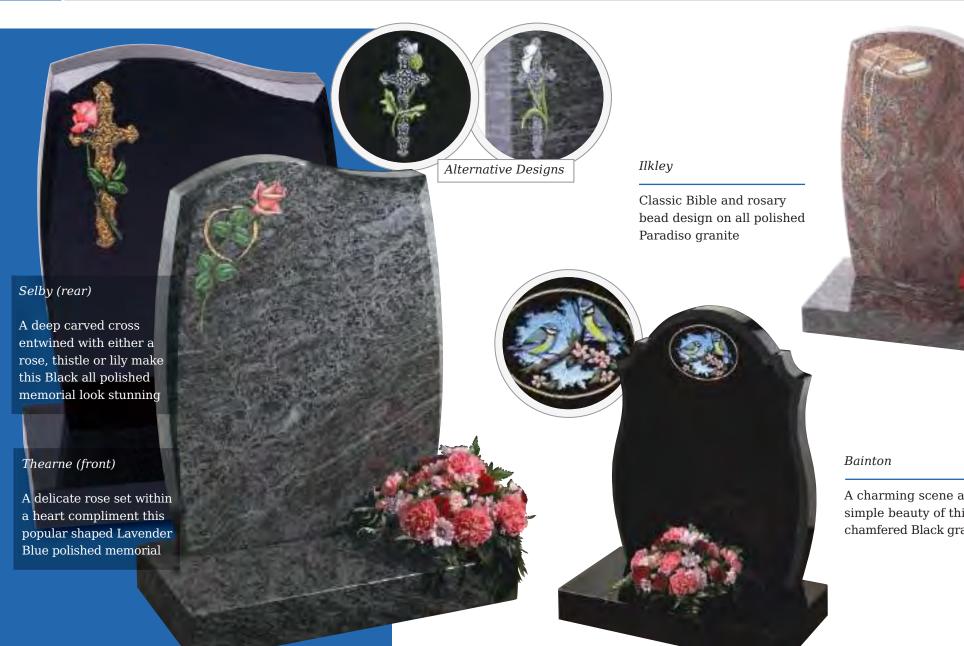

#### Barley

Spiritual reflection with images of The Sacred Heart or The Good Shepherd (Crookley). All polished Black granite

A charming scene adds to the simple beauty of this shaped and chamfered Black granite memorial

# Tall Lawn Memorials

Inverness

This large memorial is pictured with the Selby cross and thistle. Shown in Black granite