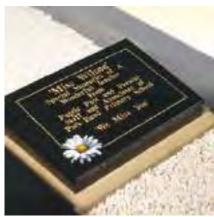

# Kerb Set Options

Compact memorials (shown right) are designed to be placed within the kerb area. These are an ideal and fitting tribute for family, friends or colleagues to convey their message of remembrance in addition to the main memorial

Shown below are a selection of recycled glass and natural stone chippings perfect for complimenting any kerb set

Rosebud Tablet

A permanent 'card' on which to inscribe a farewell message

Wedge

In Black granite offering a larger inscription area

Upright Book

Contoured front and back in Cathay Light Grey granite

Heart

Rounded edges give a cushioned effect to this pedestal mounted Lavender Blue granite plaque

Reclined Book

Elegantly detailed in all polished South African Dark Grey granite