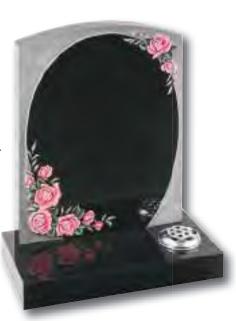

#### Sutton

In Karin Grey granite, this ogee shaped memorial has a simple cross and painted flower in relief

All polished Black granite headstone with striking rambling rose design