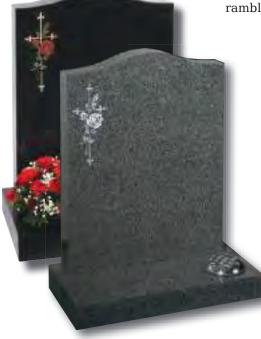

#### Sutton

In Karin Grey granite, this ogee shaped memorial has a simple cross and painted flower in relief

All polished Black granite headstone with striking rambling rose design