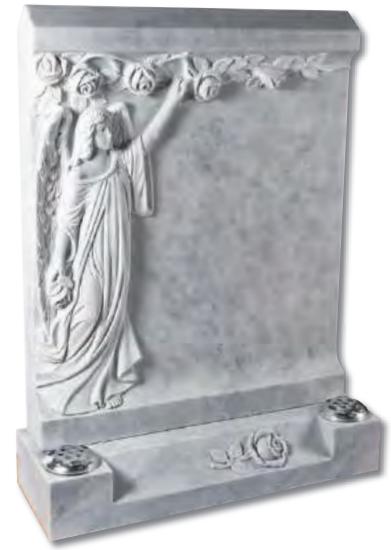

#### Tolingham

A variation on the Levisham. Shown in White Marble with carved rose detail on the base