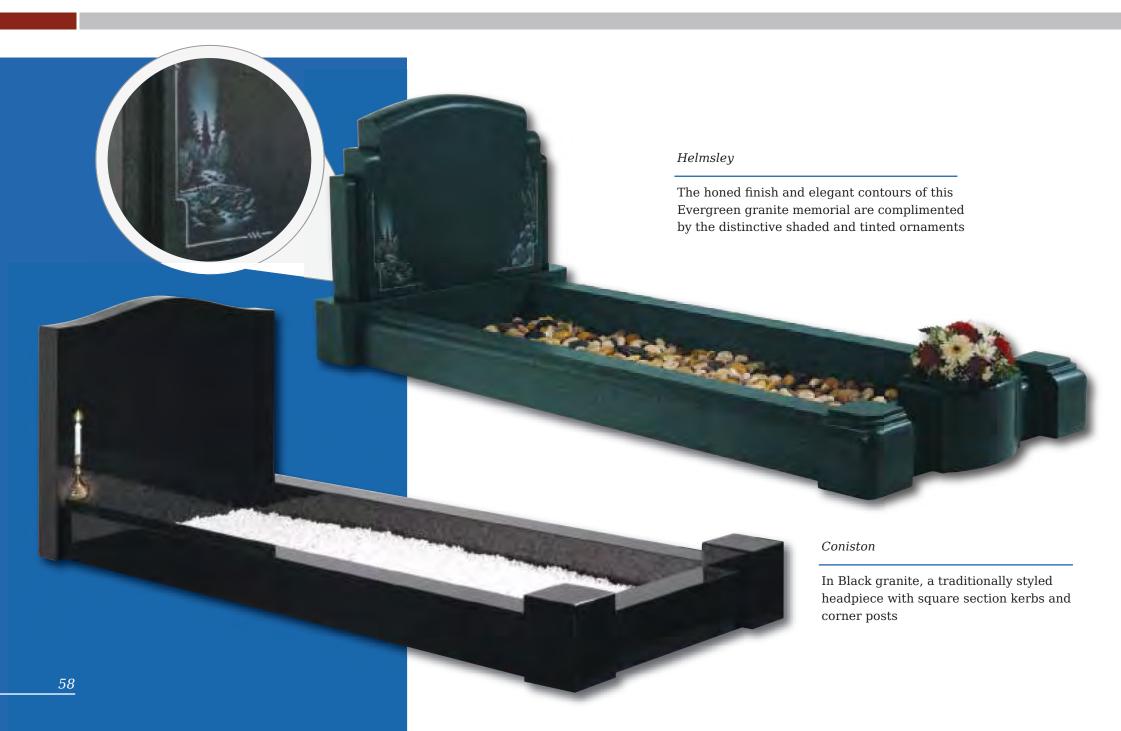

a familiar feature of churchyards for generations. This streamlined version in honed Chinese Rustenburg granite features deeply incised poppy designs to both sides







A classic slate memorial with Celtic Knot design. UK sourced material







#### Circular Designs (left)

The Clifton, Amplethorpe and Bessingby stones all incorporate a circular, hand carved design. With these stones, any one of the three designs on the left (as well as the designs shown on the stones in these pictures) can be chosen for your headstone. Alternatively we can create a design based on your own ideas





This all honed Dark Grey granite memorial is enhanced by a stylish chamfer and carving

Bessingby \_\_\_\_

Delicate snowdrops are intricately carved in beautiful Portland stone UK sourced material















# Kerb Set Options

Compact memorials (shown right) are designed to be placed within the kerb area. These are an ideal and fitting tribute for family, friends or colleagues to convey their message of remembrance in addition to the main memorial

Shown below are a selection of recycled glass and natural stone chippings perfect for complimenting any kerb set





Rosebud Tablet

A permanent 'card' on which to inscribe a farewell message



Wedge

In Black granite offering a larger inscription area



Upright Book

Contoured front and back in Cathay Light Grey granite



Heart

Rounded edges give a cushioned effect to this pedestal mounted Lavender Blue granite plaque



Reclined Book

Elegantly detailed in all polished South African Dark Grey granite



Please Note:

The York Stone f