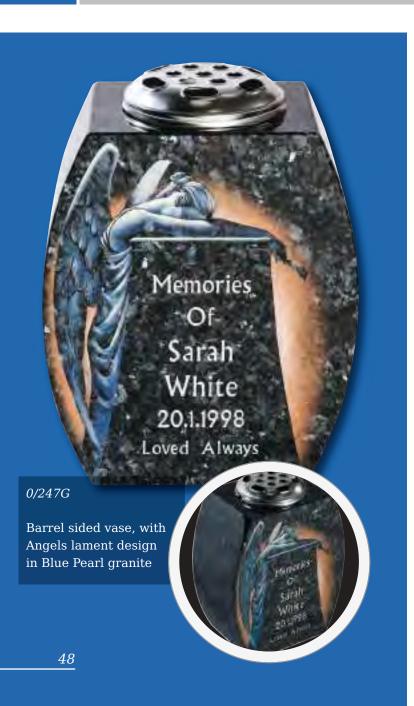

# Desks & Wedges

Lavender Blue granite shaped vase. 0/237G

Lavender Blue granite vase

South African Dark Grey shaped vase. 0/236G

Marble Vase

The cushioned edges to this marble vase create a gentle look

Black granite heart vase 0/232G