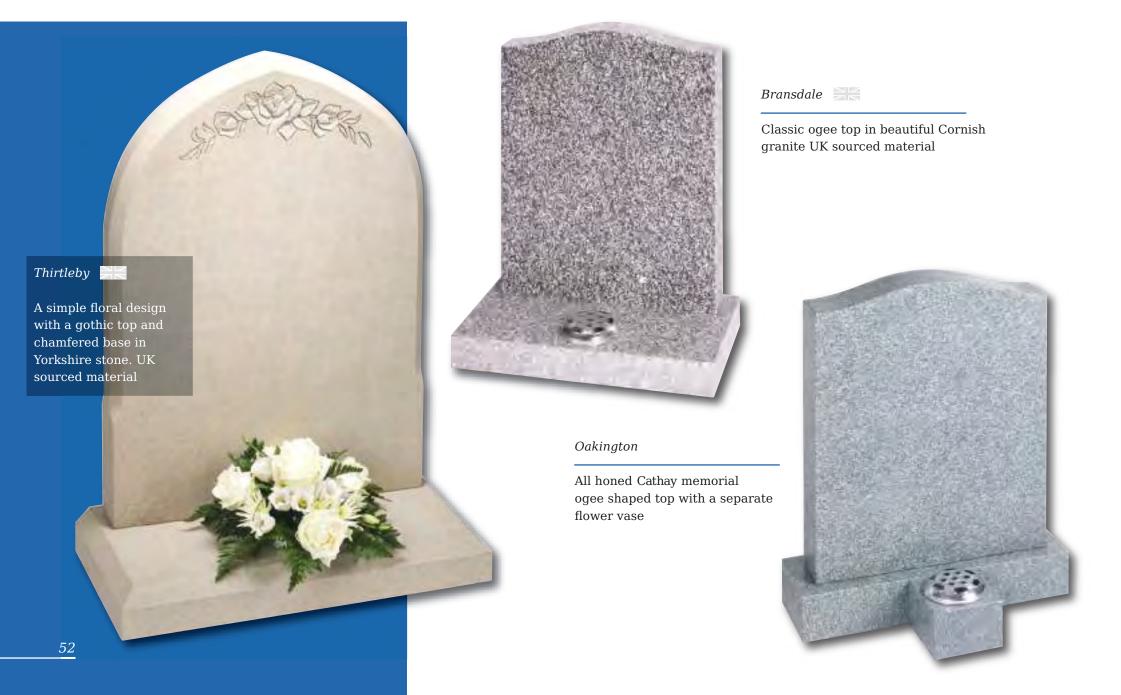

ersonal touch. Our artists are able to take your ideas and help turn them into a poignant and lasting tribute





















# Desks & Wedges









Lavender Blue granite shaped vase. 0/237G



Lavender Blue granite vase



South African Dark Grey shaped vase. 0/236G



Marble Vase

The cushioned edges to this marble vase create a gentle look





Black granite heart vase 0/232G



Black granite Vase with two flower containers and rose design 0/240G





#### Molescroft

Honed Cathay Light Grey memorial with deep rose carving



#### Humbleton

Norman round shape, South African Dark Grey granite. Decorative Celtic lettering in a part honed 'churchyard' finish



This dove of peace is carved from a solid slab of Crown stone with architectural design features and bow fronted base





#### Grindale

A plain carved and uncoloured Celtic design on a Norman round shape. Shown in South African Dark Grey granite with an unpolished honed finish



#### Copley

'Scroll' memorials have been a familiar feature of churchyards for generations. This streamlined version in honed Chinese Rustenburg granite features deeply incised poppy designs to both sides







A classic slate memorial with Celtic Knot design. UK sourced material







#### Circular Designs (left)

The Clifton, Amplethorpe and Bessingby stones all incorporate a circular, hand carved design. With these stones, any one of the three designs on the left (as well as the designs shown on the stones in these pictures) can be chosen for your headstone. Alternatively we can create a design based on your own ideas





T