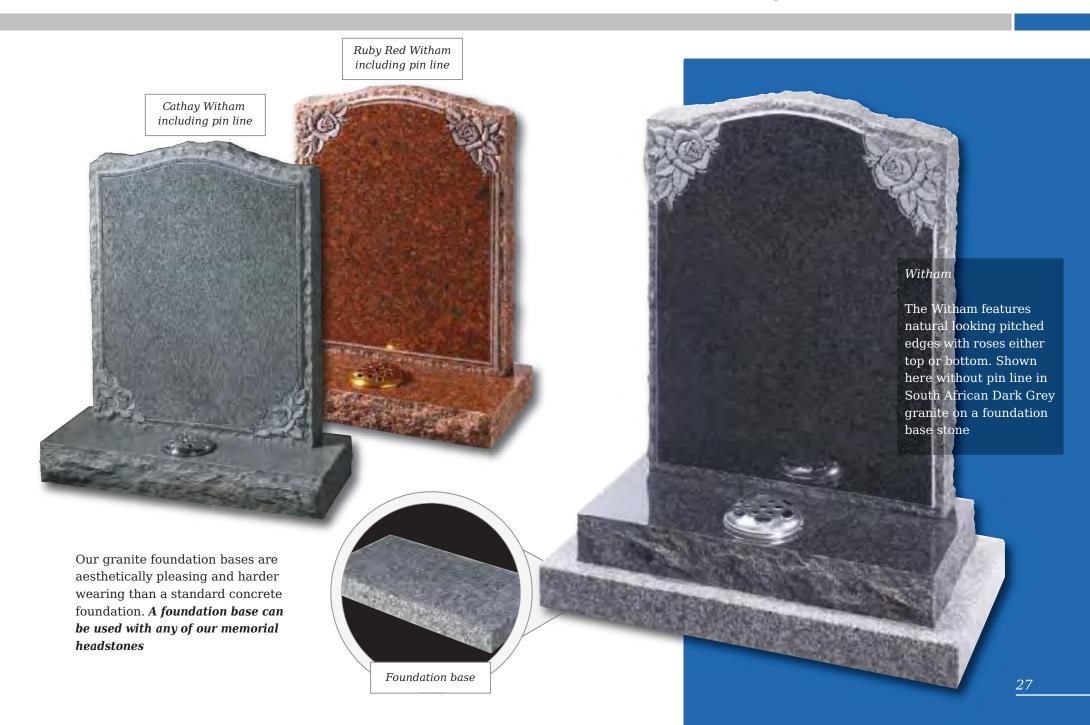

| Page 23         |                                              |                             |                              |                        |
|-----------------|----------------------------------------------|-----------------------------|------------------------------|------------------------|
| Waltham         | Hds 2'6" X 2'0" X 4"<br>Base 4" X 2'6" X 12" | Black Granite               | All polished                 | £2,215.00              |
| Beeford         | Hds 2'6" X 2'3" X 3"<br>Base 4" X 2'6" X 12" | White Marble                | All rubbed                   | РОА                    |
| Horkstow        | Hds 2'6" X 2'3" x 3"<br>Base 4" X 2'6" X 12" | Black Granite               | All polished                 | £2,300.00              |
| Page 24         |                                              |                             |                              |                        |
| Weeton          | Hds 2'6" X 1'9" X 3"<br>Base 3" X 2'0" X 12" | White Marble                | All rubbed                   | РОА                    |
| Flamborough     | Hds 2'3" X 1'9" X 3"<br>Base 3" X 2'0" X 12" | White Marble                | All rubbed                   | POA                    |
| Winestead       | Hds 2'9" X 1'9" X 3"<br>Base 5" X 2'3" X 12" | White Marble                | All rubbed                   | POA                    |
| Page 25         |                                              |                             |                              |                        |
| Rolston         | Hds 2'6" X 1'9" X 3"<br>Base 3" X 2'0" X 12" | White Marble                | All rubbed                   | POA                    |
| Poppleton       | Hds 2'3" X 1'9" X 3"<br>Base 3" X 2'0" X 12" | White Marble                | All rubbed                   | POA                    |
| Memorial Collec | tion - Lawn Memorials - Pitched Edge         |                             |                              |                        |
| Page 26         |                                              |                             |                              |                        |
| Etton           | Hds 2'8" X 2'0" X 4"<br>Base 4" X 2'6" X 12" | Lavender Blue               | Pitched edge                 | £2,830.00              |
| Aysgarth        | Hds 2'3" X 1'9" X 3"<br>Base 3" X 2'0" X 12" | Black Granite               | Pitched edge                 | £1,700.00              |
| Hatfield        | Hds 2'3" X 1'9" X 3"<br>Base 3" X 2'0" X 12" | Black Granite               | Pitched edge                 | £1,885.00              |
| Page 27         |                                              |                             |                              |                        |
| Witham - Roses  | Hds 2'3" X 1'9" X 3"<br>Base 3" X 2'0" X 12" | Indian Red<br>South African | Pitched edge<br>Pitched edge | £1,695.00<br>£1,695.00 |
| at top          |                                              | Dark Grey                   |                              |                        |

| Granite<br>Foundation |                                                                                                               |                            |              | P.O.A.    |
|-----------------------|---------------------------------------------------------------------------------------------------------------|----------------------------|--------------|-----------|
| Memorial Collect      | ion - Tall Lawn Memorials                                                                                     |                            |              |           |
| Page 28               |                                                                                                               |                            |              |           |
| Kinghorn              | Hds 3'0" X 1'8" X 4"<br>Base 6" X 2'0" X 12"                                                                  | Black Granite              | Pitched edge | £2,575.00 |
| Flinton               | Hds 2'6" X 1'8" X 4"<br>Base 6" X 2'0" X 12"                                                                  | Cathay                     | Pitched edge | £2,300.00 |
| Elgin                 | Hds 3'0" X 2'0" X 4"<br>Base 6" X 2'6" X 12"                                                                  | Black Granite              | All polished | £2,050.00 |
| Page 29               |                                                                                                               |                            |              |           |
| Inverness             | Hds 3'0" X 2'0" X 4"<br>Base 6" X 2'6" X 12"                                                                  | Black Granite              | All polished | £2,125.00 |
| Cranswick -<br>Flower | Hds 3'4" X 2'2" X 4"<br>Base 8" X 2'6" X 12"                                                                  | Black Granite              | All polished | £2,400.00 |
| Cranswick Thistle     | Hds 3'4" X 2'2" X 4"<br>Base 8" X 2'6" X 12"                                                                  | Black Granite              | All polished | £2,375.00 |
| Memorial Collect      | ion - Modular Cross Memorials                                                                                 |                            |              |           |
| Page 30               |                                                                                                               |                            |              |           |
| Ripon                 | Cross 2'0" X 12" X 3"<br>Die 1'4" X 1'2" X 10"<br>Splayed Base 8" X 2'6" X 1'3"<br>Book 1'6" X 1'10" X 2 1/2" | Black Granite              | All polished | £3,250.00 |
| Sowerby               | Cross 2'0" X 12" X 3"<br>Die 1'4" X 1'2" X 10"<br>Splayed Base 8" X 2'6" X 1'3"                               | South African<br>Dark Grey | All polished | £2,500.00 |
| Hepworth              | Cross 2'0" X 12" X 3"<br>Die 1'4" X 1'2" X 10"<br>Splayed Base 8" X 2'6" X 1'3"<br>Scroll 1'6" X 1'6" X 2 1/2 | South African<br>Dark Grey | All polished | £2,900.00 |
| Memorial Collect      | ion - Books And Scrolls                                                                                       |                            |              |           |
| Page 31               |                                                                                                               |                            |              |           |
| Wintringham           | Hds 2'6" X 2'4" X 6"<br>Base 4" X 2'6" X 1'2"                                                                 | White Marble               | All rubbed   | РОА       |