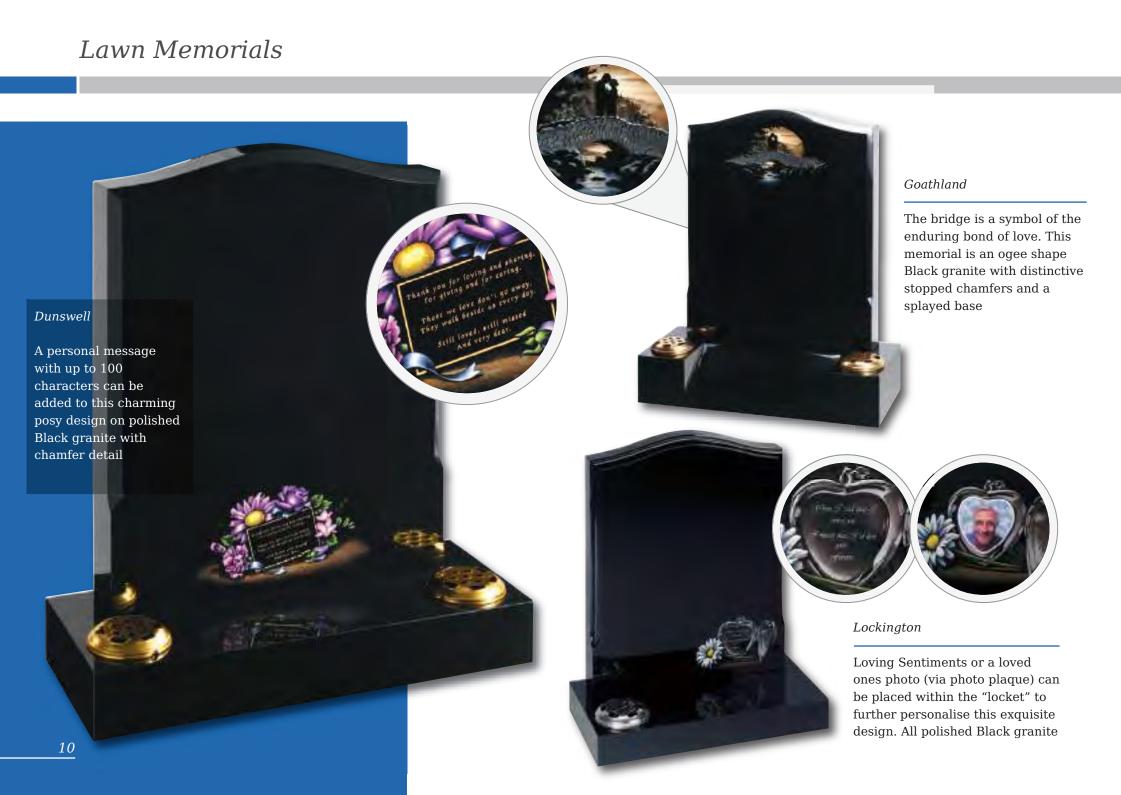

#### Denby (left)

Floral panels add a new dimension to this original shaped stone, framing the area to be inscribed. Shown in Sera Grey granite

Winterburn

The barrel sides and flowing profile of this compact Black granite set features an entwined rings ornament

Danthorpe

Innovative lawn memorials with contrasting coloured removable plaques. Additional inscriptions or designs can easily be added without removing the full memorial from the cemetery. Shown in Sera Grey granite with chamfered edges and Lavender Blue granite with Black granite plaques.