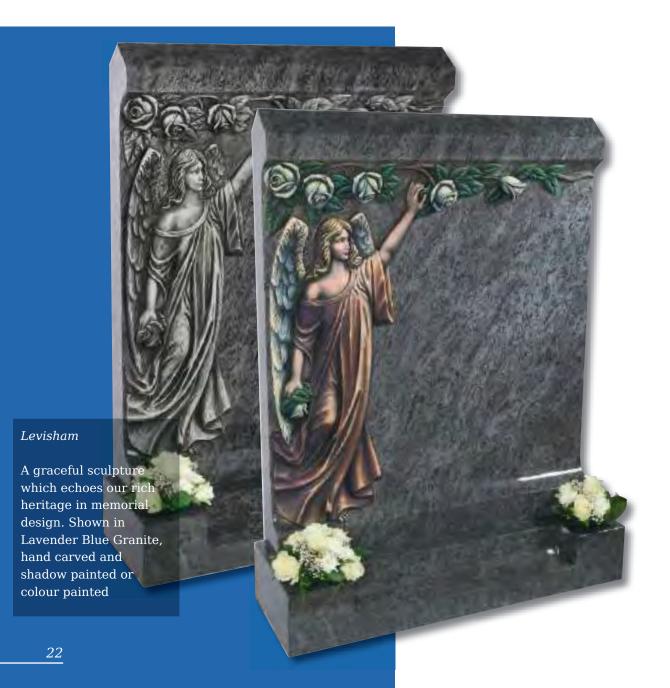

#### Tolingham

A variation on the Levisham. Shown in White Marble with carved rose detail on the base