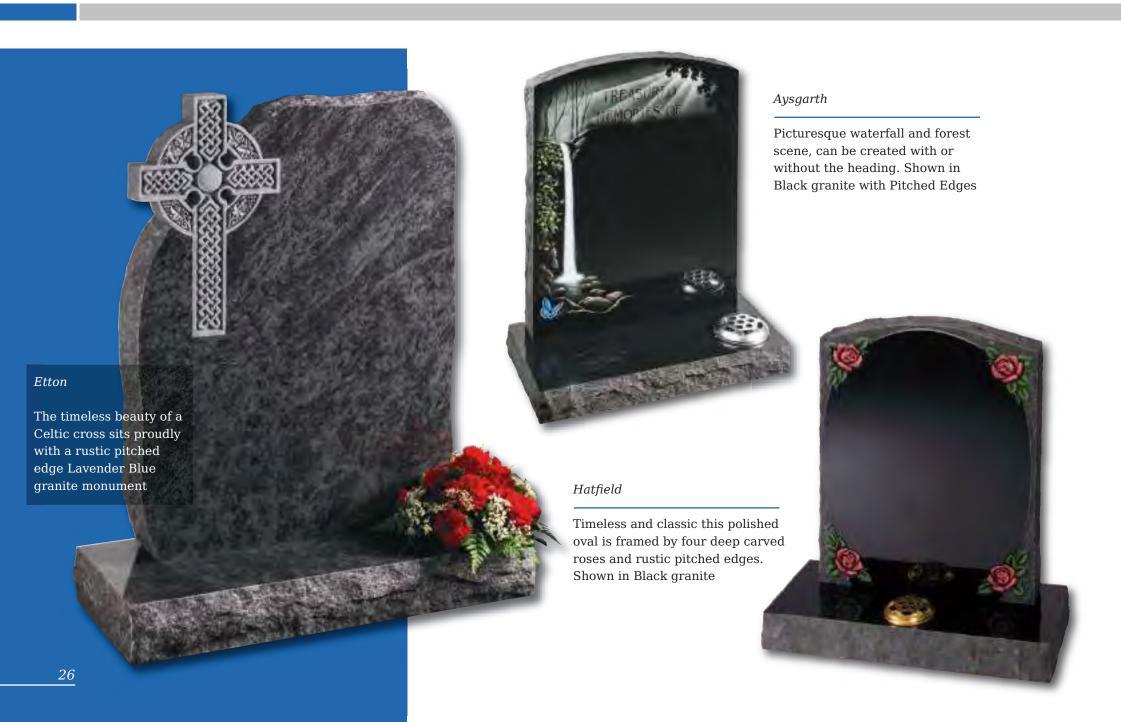

| Page 23         |                                              |                             |                              |                        |
|-----------------|----------------------------------------------|-----------------------------|------------------------------|------------------------|
| Waltham         | Hds 2'6" X 2'0" X 4"<br>Base 4" X 2'6" X 12" | Black Granite               | All polished                 | £2,215.00              |
| Beeford         | Hds 2'6" X 2'3" X 3"<br>Base 4" X 2'6" X 12" | White Marble                | All rubbed                   | РОА                    |
| Horkstow        | Hds 2'6" X 2'3" x 3"<br>Base 4" X 2'6" X 12" | Black Granite               | All polished                 | £2,300.00              |
| Page 24         |                                              |                             |                              |                        |
| Weeton          | Hds 2'6" X 1'9" X 3"<br>Base 3" X 2'0" X 12" | White Marble                | All rubbed                   | РОА                    |
| Flamborough     | Hds 2'3" X 1'9" X 3"<br>Base 3" X 2'0" X 12" | White Marble                | All rubbed                   | POA                    |
| Winestead       | Hds 2'9" X 1'9" X 3"<br>Base 5" X 2'3" X 12" | White Marble                | All rubbed                   | POA                    |
| Page 25         |                                              |                             |                              |                        |
| Rolston         | Hds 2'6" X 1'9" X 3"<br>Base 3" X 2'0" X 12" | White Marble                | All rubbed                   | POA                    |
| Poppleton       | Hds 2'3" X 1'9" X 3"<br>Base 3" X 2'0" X 12" | White Marble                | All rubbed                   | POA                    |
| Memorial Collec | tion - Lawn Memorials - Pitched Edge         |                             |                              |                        |
| Page 26         |                                              |                             |                              |                        |
| Etton           | Hds 2'8" X 2'0" X 4"<br>Base 4" X 2'6" X 12" | Lavender Blue               | Pitched edge                 | £2,830.00              |
| Aysgarth        | Hds 2'3" X 1'9" X 3"<br>Base 3" X 2'0" X 12" | Black Granite               | Pitched edge                 | £1,700.00              |
| Hatfield        | Hds 2'3" X 1'9" X 3"<br>Base 3" X 2'0" X 12" | Black Granite               | Pitched edge                 | £1,885.00              |
| Page 27         |                                              |                             |                              |                        |
| Witham - Roses  | Hds 2'3" X 1'9" X 3"<br>Base 3" X 2'0" X 12" | Indian Red<br>South African | Pitched edge<br>Pitched edge | £1,695.00<br>£1,695.00 |
| at top          |                                              | Dark Grey                   |                              |                        |