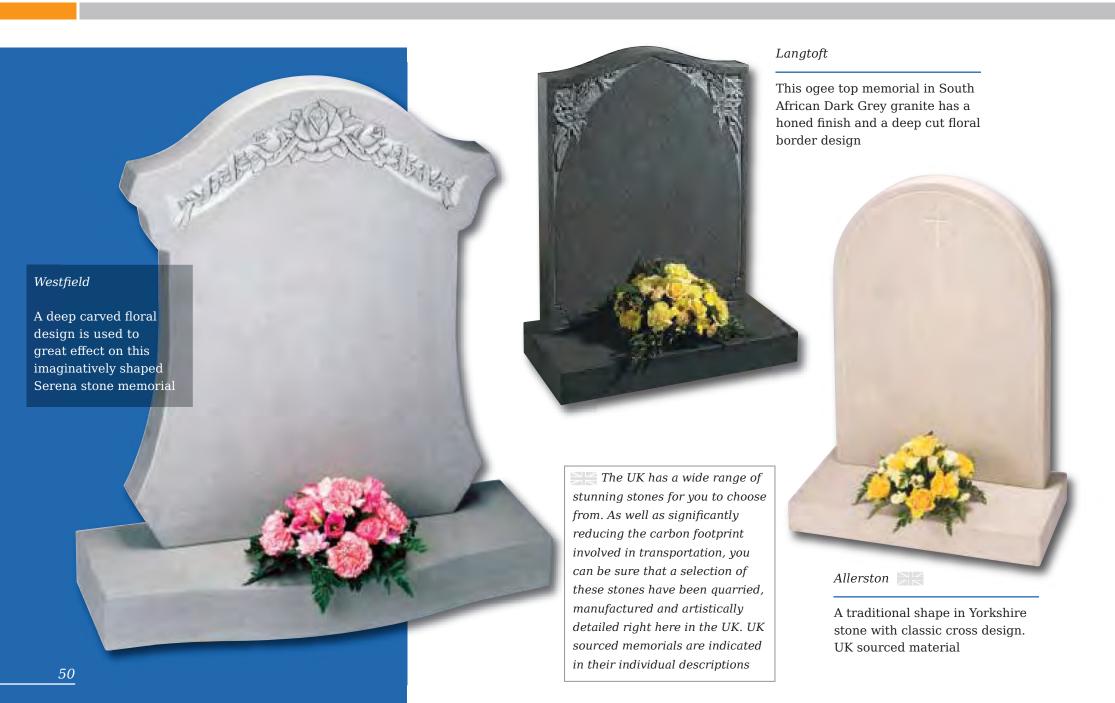

e are able to translate a child's own drawing into a personal design suitable for use on a vase, desk or memorial

An example of this is shown at the top of the page. (Original drawing shown right. Design shown on Black granite)

This page showcases a selection of designs created specifically for children's memorials, adding a more personal touch. Our artists are able to take your ideas and help turn them into a poignant and lasting tribute





















# Desks & Wedges









Lavender Blue granite shaped vase. 0/237G



Lavender Blue granite vase



South African Dark Grey shaped vase. 0/236G



Marble Vase

The cushioned edges to this marble vase create a gentle look





Black granite heart vase 0/232G



Black granite Vase with two flower containers and rose design 0/240G





#### Molescroft

Honed Cathay Light Grey memorial with deep rose carving



#### Humbleton

Norman round shape, South African Dark Grey granite. Decorative Celtic lettering in a part honed 'churchyard' finish



This dove of peace is carved from a solid slab of Crown stone with architectural design features and bow fronted base





#### Grindale

A plain carved and uncoloured Celtic design on a Norman round shape. Shown in South African Dark Grey granite with an unpolished honed finish



#### Copley

'Scroll' memorials have been a familiar feature of churchyards for generations. This streamlined version in honed Chinese Rustenburg granite features deeply incised poppy designs to both sides







A classic slate memorial with Celtic Knot design. UK sourced material







#### Circular