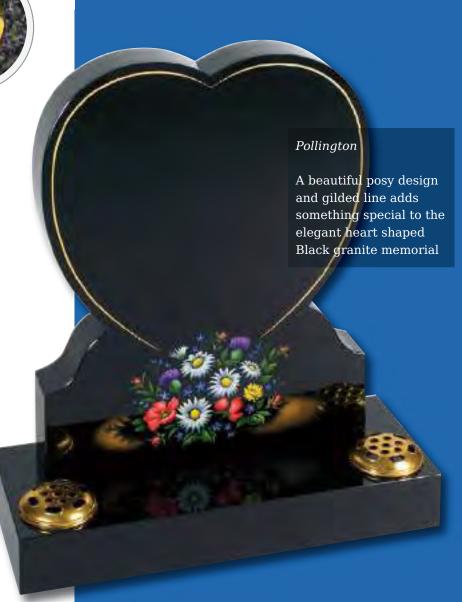

| Page 35                     |                                                                                                      |                                            |              |           |  |
|-----------------------------|------------------------------------------------------------------------------------------------------|--------------------------------------------|--------------|-----------|--|
| Page 35                     |                                                                                                      |                                            |              |           |  |
| Lissett                     | Hds 2'0" X 1'8" X 3"<br>Base 3" X 2'0" X 12"                                                         | White Marble                               | All rubbed   | POA       |  |
| Somersby                    | Hds 3'0" X 2'10" X 6"<br>Base 6" X 3'0" X 12"                                                        | White Marble                               | All rubbed   | POA       |  |
| Page 36                     |                                                                                                      |                                            |              |           |  |
| Linthorpe -<br>Carved       | Hds 2'6" X 2'0" X 4"<br>Base 4" X 2'6" X 12"                                                         | Black Granite                              | All polished | £2,025.00 |  |
| Linthorpe -<br>Coloured     | Hds 2'6" X 2'0" X 4"<br>Base 4" X 2'6" X 12"                                                         | Black Granite                              | All polished | £2,445.00 |  |
| Hotham                      | Hds 2'6" X 2'0" X 4"<br>Base 6" X 2'6" X 12" Splayed Centre                                          | Black Granite                              | All polished | £2,025.00 |  |
| Brotherton                  | Hds 2'3" X 1'9" X 3"<br>Base 3" X 2'0" X 12"                                                         | Black Granite                              | All polished | £1,600.00 |  |
| Page 37                     |                                                                                                      |                                            |              |           |  |
| Applegarth                  | Double Heart 1'4" X 2'4" X 2"<br>Base 3" X 2'6" X 1'3"<br>2 Brackets 12" X 4" X 3"                   | South African<br>Dark Grey                 | All polished | £2,000.00 |  |
| Appleton Daisy<br>Chain     | Heart 1'4" X 1'4" X 2"<br>Base 4" X 2'0" X 12"<br>Rest 9 1/4" X 6" Diameter<br>Vase 4" X 6" Diameter | Lavender Blue                              | All polished | £1,375.00 |  |
| Pollington                  | Hds 2'3" X 1'9" X 3"<br>Base 3" X 2'0" X 12"                                                         | Black Granite                              | All polished | £1,760.00 |  |
| Memorial Collec             | tion - Children's                                                                                    |                                            |              |           |  |
| Page 38                     |                                                                                                      |                                            |              |           |  |
| Fairytale Castle            | Hds 2'3" X 1'9" X 3"<br>Base 3" X 2'0" X 12" Splayed Centre                                          | Black Granite                              | All polished | £2,725.00 |  |
| Bubble and<br>Squeak        | Hds 1'4" X 2'0" X 3"<br>Base 3" X 2'6" X 12"                                                         | Impala Grey -<br>Ask about<br>availability | All polished | £1,475.00 |  |
| Shooting Star -<br>COLOURED | Hds 1'3" X 11" X 3"<br>Base 3" X 12" X 10"                                                           | Black Granite                              | All polished | £1,000.00 |  |