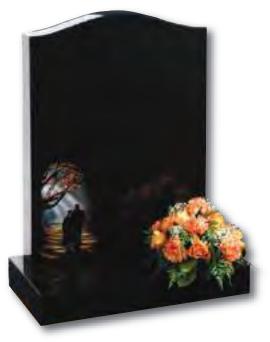

| Roseberry             | Hds 2'3" X 1'9" X 3"                                                                                                           | Black Granite          | All polished      | £1,500.00      |
|-----------------------|--------------------------------------------------------------------------------------------------------------------------------|------------------------|-------------------|----------------|
| Roseberry             | Base 3" X 2'0" X 12"                                                                                                           | Diack Granite          | All polished      | 11,300.00      |
| Denby                 | Hds 2'3" X 1'9" X 3"<br>Base 3" X 2'0" X 12"                                                                                   | Sera Grey              | All polished      | £1,650.00      |
| Elmswell              | Hds 2'3" X 1'9" X 3"<br>Base 3" X 2'0" X 12"                                                                                   | Black Granite          | All polished      | £1,550.00      |
| Eppleworth<br>Animals | Hds 2'3" X 1'9" X 3"<br>Base 3" X 2'0" X 12"                                                                                   | Black Granite<br>Honed | All honed         | £1,500.00      |
|                       |                                                                                                                                | Pleas                  | se state which an | imal is desire |
| Page 10               |                                                                                                                                |                        |                   |                |
| Dunswell              | Hds 2'3" X 1'9" X 3"<br>Base 3" X 2'0" X 12"                                                                                   | Black Granite          | All polished      | £2,115.00      |
| Goathland             | Hds 2'6" X 2'0" X 4"<br>Base 6" X 2'6" X 12" Centre Splayed                                                                    | Black Granite          | All polished      | £2,215.00      |
| Lockington            | Hds 2'3" X 1'9" X 3"<br>Base 3" X 2'0" X 12"                                                                                   | Black Granite          | All polished      | £1,650.00      |
| Photo Plaque          | 80mm x 80mm                                                                                                                    |                        |                   | POA            |
| Page 11               |                                                                                                                                |                        |                   |                |
| Kinsley               | Hds 1'6" X 1'8" X 3"<br>Base 3" X 2'6" X 12"<br>Vase 10" X 8" X 6" With 1 Barrel Side                                          | Black Granite          | All polished      | £1,375.00      |
| Winterburn            | Hds 2'3" X 1'9" X 3" Base 3"X 2'0" X 12" 1 Oval Tablet 10mm X 12" X 6", 2 Square Tablets 10mm X 1'6 1/4" X 7 1/2"              | Lavender Blue          | All polished      | £1,300.00      |
| Hazelwood             | Hds 2'3" X 1'9" X 3" Base 3"X 2'0" X 12" With Chamfer 1 Oval Tablet 10mm X 12" X 6", 2 Square Tablets 10mm X 1'6 1/4" X 7 1/2" | Sera Grey              | All polished      | £1,350.00      |
| Danthorpe             | Hds 1'9" X 1'9" X 3" Base 3" X 2'0" X 12" with Chamfer 1 Oval Tablet 10mm X 12"X 6", 4 Square Tablets 10mm X 8 3/4" X 5"       | Sera Grey              | All polished      | £1,350.00      |