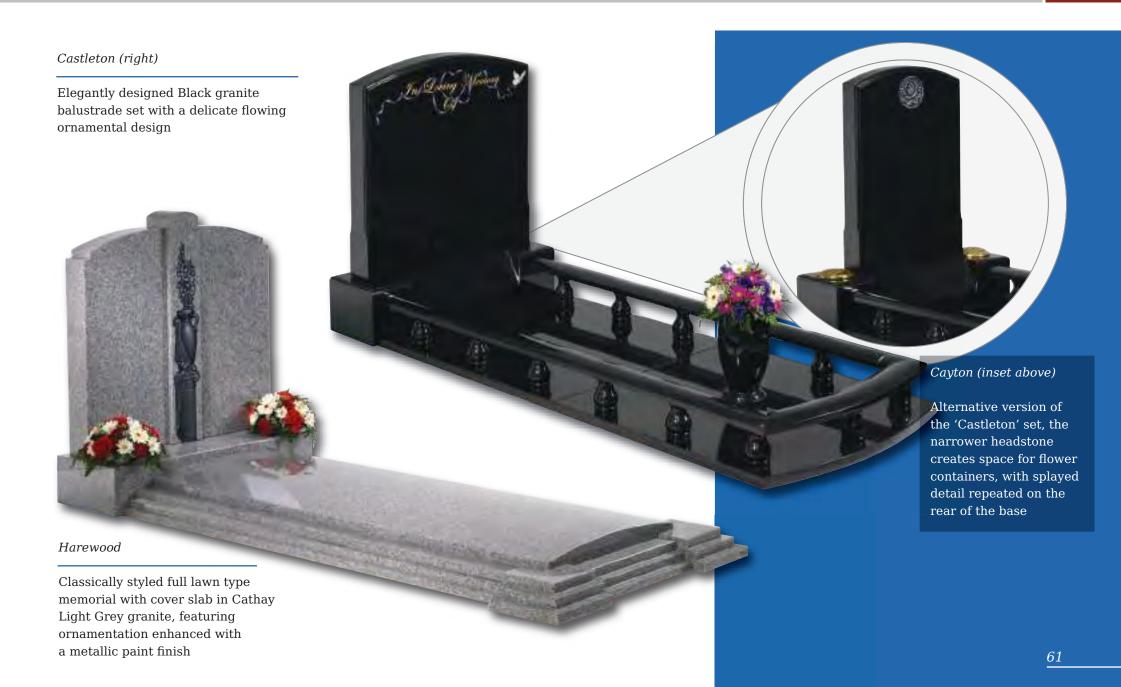

liar feature of churchyards for generations. This streamlined version in honed Chinese Rustenburg granite features deeply incised poppy designs to both sides







A classic slate memorial with Celtic Knot design. UK sourced material







#### Circular Designs (left)

The Clifton, Amplethorpe and Bessingby stones all incorporate a circular, hand carved design. With these stones, any one of the three designs on the left (as well as the designs shown on the stones in these pictures) can be chosen for your headstone. Alternatively we can create a design based on your own ideas





This all honed Dark Grey granite memorial is enhanced by a stylish chamfer and carving

Bessingby \_\_\_\_

Delicate snowdrops are intricately carved in beautiful Portland stone UK sourced material















# Kerb Set Options

Compact memorials (shown right) are designed to be placed within the kerb area. These are an ideal and fitting tribute for family, friends or colleagues to convey their message of remembrance in addition to the main memorial

Shown below are a selection of recycled glass and natural stone chippings perfect for complimenting any kerb set





Rosebud Tablet

A permanent 'card' on which to inscribe a farewell message



Wedge

In Black granite offering a larger inscription area



Upright Book

Contoured front and back in Cathay Light Grey granite



Heart

Rounded edges give a cushioned effect to this pedestal mounted Lavender Blue granite plaque



Reclined Book

Elegantly detailed in all polished South African Dark Grey granite



Please Note:

The York Stone foundat