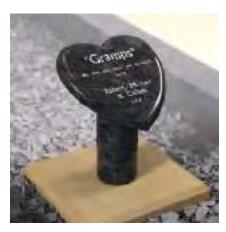

## Heart Memorials

placed in the angel's hands. Shown in White Marble. Please note:
Silk flower not included.

addition of a silk flower

We do not recommend using a real flower in the hand of

the angel

35

# Heart Memorials

#### Apple garth

Delicately carved roses shown with an example of 3 colours. Roses can be produced in a single colour or a variety as shown. Shown in South African Dark Grey granite

The stunning rounded edges of the heart are complemented by a highly polished 'rose bowl' vase. Pictured here in Lavender Blue granite