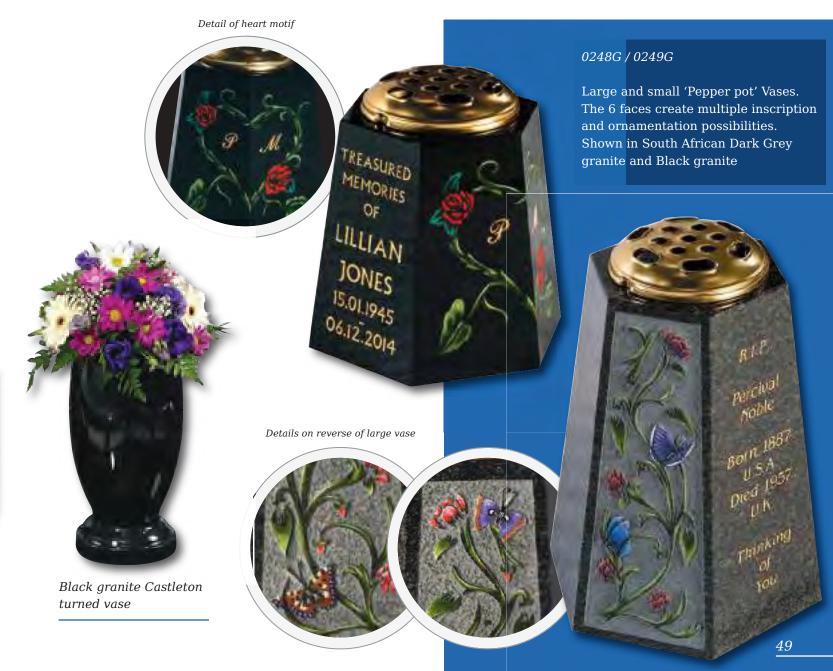

# Desks & Wedges

Lavender Blue granite shaped vase. 0/237G

Lavender Blue granite vase

South African Dark Grey shaped vase. 0/236G

Marble Vase

The cushioned edges to this marble vase create a gentle look

Black granite heart vase 0/232G

Black granite Vase with two flower containers and rose design 0/240G