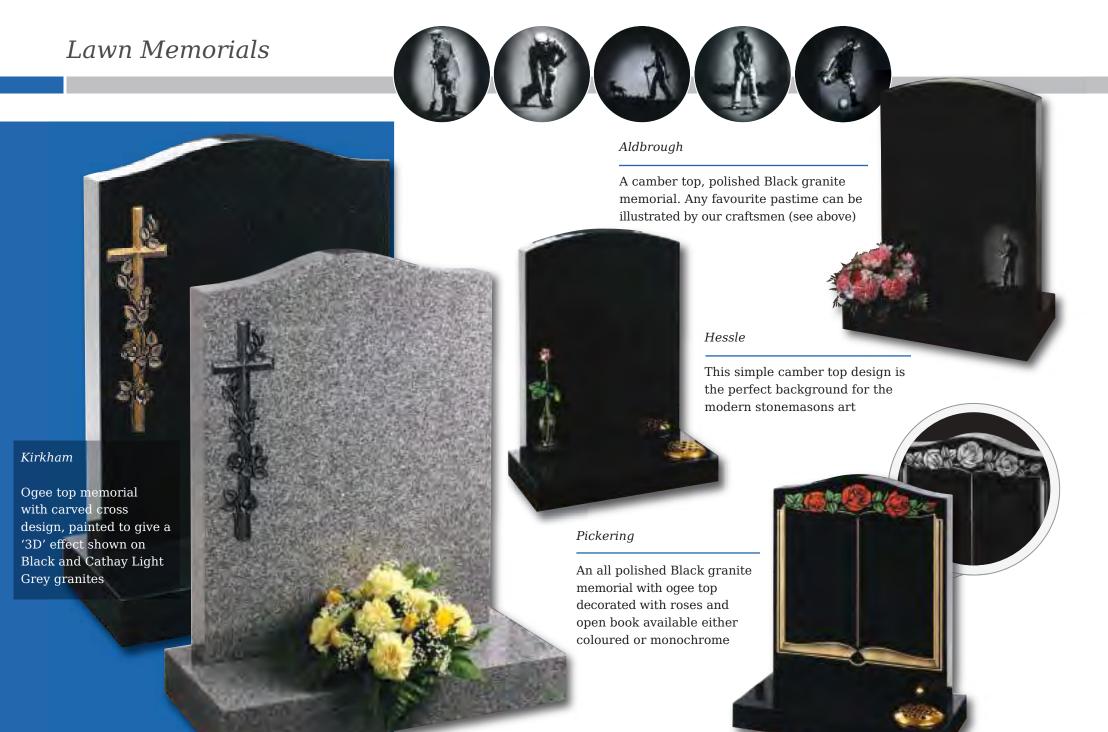

# Kinghorn Black granite ogee shaped, large rustic edged headstone on a one-piece dual finished base frames this tranquil scene and provides space for a verse of your choice As you mand upon a share general as the federal has the year food, located as a mighty firstly and has grand majority. the gradient against flower and administrational directions. Remember the 28

# Tall Lawn Memorials

Inverness

This large memorial is pictured with the Selby cross and thistle. Shown in Black granite