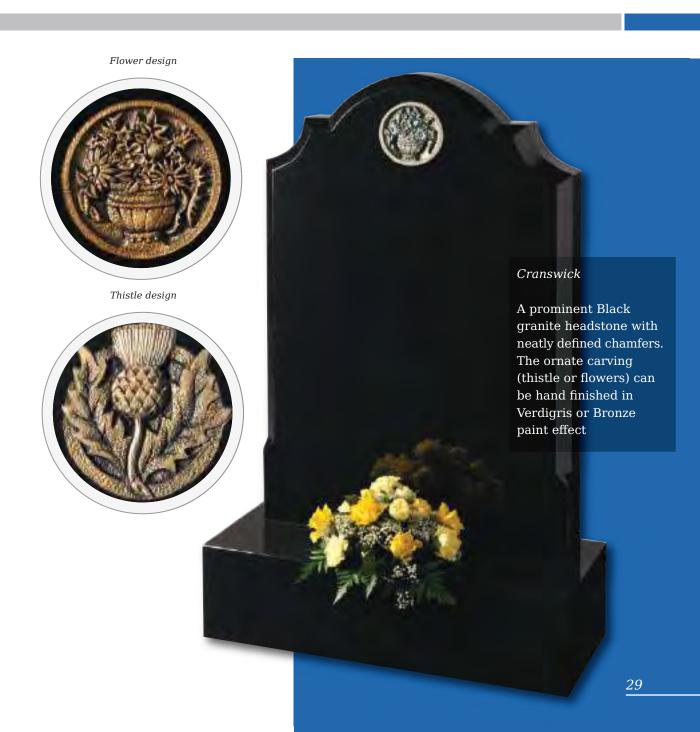

# Tall Lawn Memorials

Inverness

This large memorial is pictured with the Selby cross and thistle. Shown in Black granite

| Granite<br>Foundation |                                                                                                               |                            |              | P.O.A.    |
|-----------------------|---------------------------------------------------------------------------------------------------------------|----------------------------|--------------|-----------|
| Memorial Collect      | ion - Tall Lawn Memorials                                                                                     |                            |              |           |
| Page 28               |                                                                                                               |                            |              |           |
| Kinghorn              | Hds 3'0" X 1'8" X 4"<br>Base 6" X 2'0" X 12"                                                                  | Black Granite              | Pitched edge | £2,575.00 |
| Flinton               | Hds 2'6" X 1'8" X 4"<br>Base 6" X 2'0" X 12"                                                                  | Cathay                     | Pitched edge | £2,300.00 |
| Elgin                 | Hds 3'0" X 2'0" X 4"<br>Base 6" X 2'6" X 12"                                                                  | Black Granite              | All polished | £2,050.00 |
| Page 29               |                                                                                                               |                            |              |           |
| Inverness             | Hds 3'0" X 2'0" X 4"<br>Base 6" X 2'6" X 12"                                                                  | Black Granite              | All polished | £2,125.00 |
| Cranswick -<br>Flower | Hds 3'4" X 2'2" X 4"<br>Base 8" X 2'6" X 12"                                                                  | Black Granite              | All polished | £2,400.00 |
| Cranswick Thistle     | Hds 3'4" X 2'2" X 4"<br>Base 8" X 2'6" X 12"                                                                  | Black Granite              | All polished | £2,375.00 |
| Memorial Collect      | ion - Modular Cross Memorials                                                                                 |                            |              |           |
| Page 30               |                                                                                                               |                            |              |           |
| Ripon                 | Cross 2'0" X 12" X 3"<br>Die 1'4" X 1'2" X 10"<br>Splayed Base 8" X 2'6" X 1'3"<br>Book 1'6" X 1'10" X 2 1/2" | Black Granite              | All polished | £3,250.00 |
| Sowerby               | Cross 2'0" X 12" X 3"<br>Die 1'4" X 1'2" X 10"<br>Splayed Base 8" X 2'6" X 1'3"                               | South African<br>Dark Grey | All polished | £2,500.00 |
| Hepworth              | Cross 2'0" X 12" X 3"<br>Die 1'4" X 1'2" X 10"<br>Splayed Base 8" X 2'6" X 1'3"<br>Scroll 1'6" X 1'6" X 2 1/2 | South African<br>Dark Grey | All polished | £2,900.00 |
| Memorial Collect      | ion - Books And Scrolls                                                                                       |                            |              |           |
| Page 31               |                                                                                                               |                            |              |           |
| Wintringham           | Hds 2'6" X 2'4" X 6"<br>Base 4" X 2'6" X 1'2"                                                                 | White Marble               | All rubbed   | РОА       |